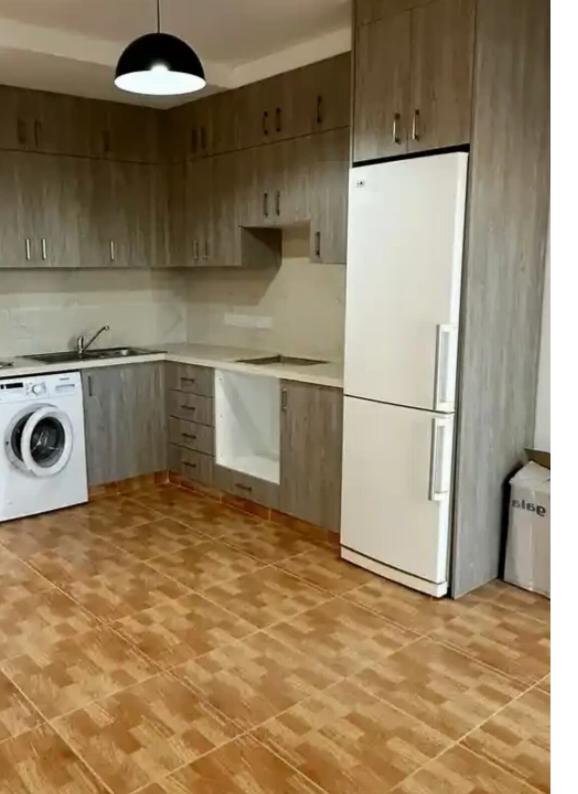

Offered at: 155,000

Type: **Apartment** 

1-Bedroom, 1-Bathroom Ground Floor Apartment for Sale in Tomb of the Kings This apartment is ideally located within walking distance to Lidl supermarket, Chrysi Ammos Beach (Venus Beach), a petrol station, a bus stop, and all necessary amenities. Details: Covered Area: 39 sqm Uncovered Area: 15 sqm Price: €155,000 (No VAT) Title Deed: Available This property offers an excellent investment opportunity. It can be rented long-term, providing an average annual return of 6% to 8% on your investment. Additionally, due to its prime location, it is also ideal for short-term rentals on platforms like Airbnb, where the return could be even higher. ???????? ??????? ???????...