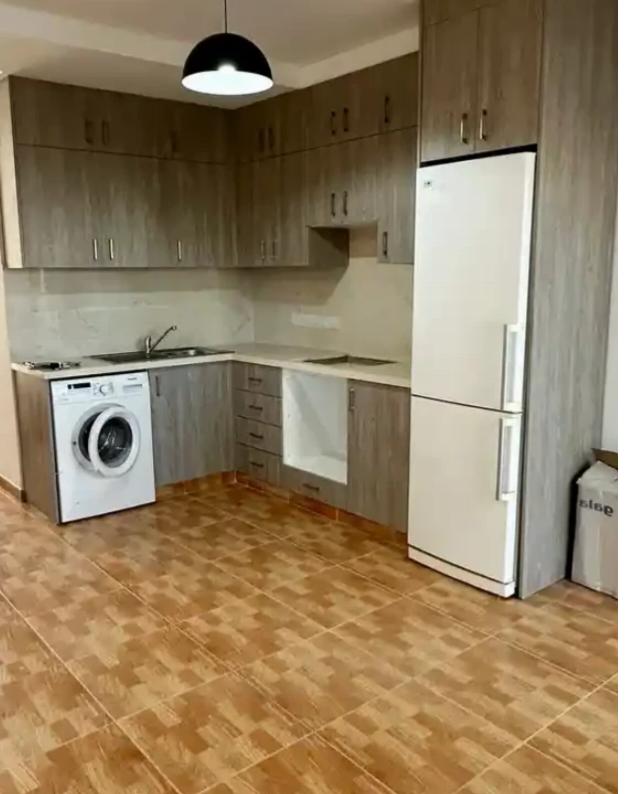

Offered at: 155,000

Type: **Apartment** 

1-Bedroom, 1-Bathroom Ground Floor Apartment for Sale in Tomb of the Kings This apartment is ideally located within walking distance to Lidl supermarket, Chrysi Ammos Beach (Venus Beach), a petrol station, a bus stop, and all necessary amenities. Details: Covered Area: 39 sqm Uncovered Area: 15 sqm Price: €155,000 (No VAT) Title Deed: Available This property offers an excellent investment opportunity. It can be rented long-term, providing an average annual return of 6% to 8% on your investment. Additionally, due to its prime location, it is also ideal for short-term rentals on platforms like Airbnb, where the return could be even higher. ???????? ??????? ???????...