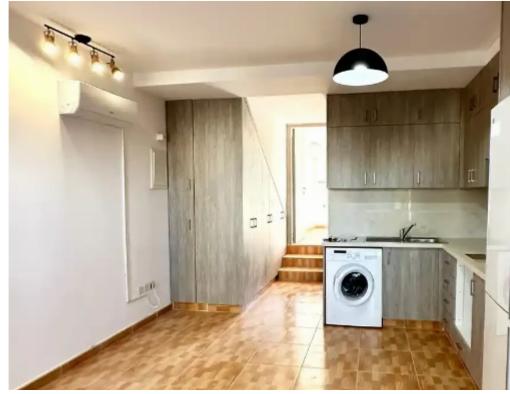

Offered at: 155,000

Type: **Apartment** 

1-Bedroom, 1-Bathroom Ground Floor Apartment for Sale in Tomb of the Kings This apartment is ideally located within walking distance to Lidl supermarket, Chrysi Ammos Beach (Venus Beach), a petrol station, a bus stop, and all necessary amenities. Details: Covered Area: 39 sqm Uncovered Area: 15 sqm Price: €155,000 (No VAT) Title Deed: Available This property offers an excellent investment opportunity. It can be rented long-term, providing an average annual return of 6% to 8% on your investment. Additionally, due to its prime location, it is also ideal for short-term rentals on platforms like Airbnb, where the return could be even higher. ???????? ??????? ???????...