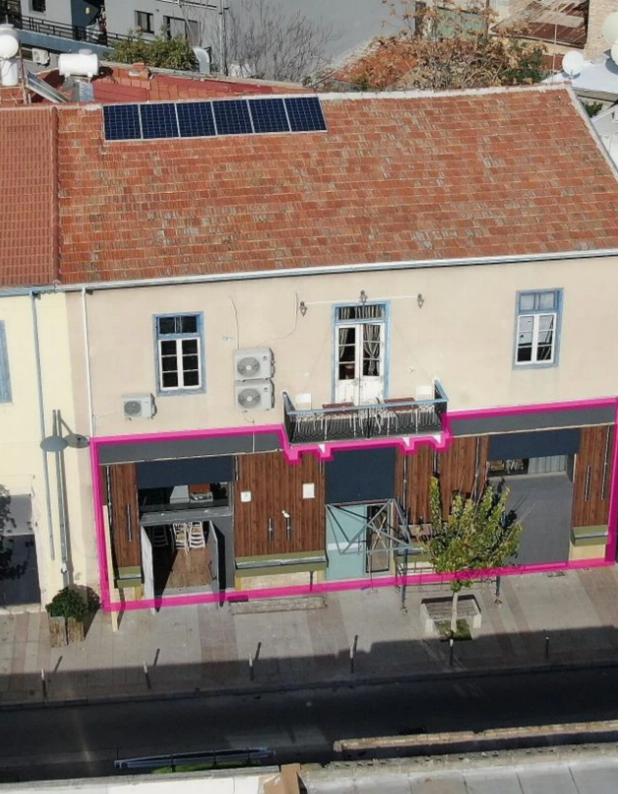

**Offered at:** € 450,000

**Estate ID:** 60663

**Ref:** al170

INCOME PRODUCING PROPERTY - Annual Gross Yield at about 5.7% + Potential Tax Benefits As Listed Property This property, concerns the ground floor of a two storey listed building located on Eleftherias str. within the historic Katholiki quarter area. It consists the 50% share that corresponds to about 272 sq.m, where the remaining 50% constitute the first floor. The tenant operates within a well known restaurant-events hall, that occupies the ground floor of approx. 225 sq.m. and the mezzanine of approx.47 sq.m. The asset is located approx. 250m from Navarinou Street, approx. 500m from Molos and in walking distance from Limassol marina.. The property falls within Zone ??8?, with ...