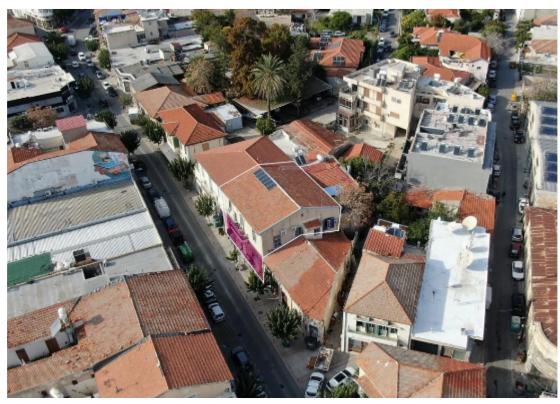

**Offered at:** € 450,000

**Estate ID:** 60663

**Ref:** al170

INCOME PRODUCING PROPERTY - Annual Gross Yield at about 5.7% + Potential Tax Benefits As Listed Property This property, concerns the ground floor of a two storey listed building located on Eleftherias str. within the historic Katholiki quarter area. It consists the 50% share that corresponds to about 272 sq.m, where the remaining 50% constitute the first floor. The tenant operates within a well known restaurant-events hall, that occupies the ground floor of approx. 225 sq.m. and the mezzanine of approx.47 sq.m. The asset is located approx. 250m from Navarinou Street, approx. 500m from Molos and in walking distance from Limassol marina.. The property falls within Zone ??8?, with ...