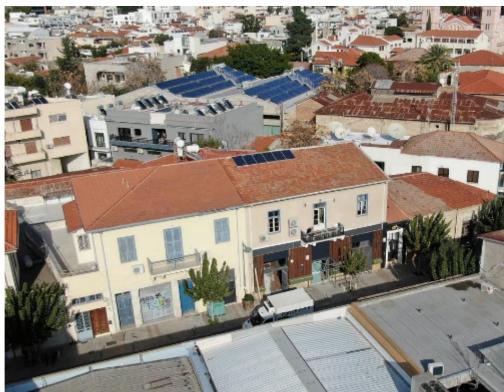

**Offered at:** € 450,000

**Estate ID:** 60663

**Ref:** al170

INCOME PRODUCING PROPERTY - Annual Gross Yield at about 5.7% + Potential Tax Benefits As Listed Property This property, concerns the ground floor of a two storey listed building located on Eleftherias str. within the historic Katholiki quarter area. It consists the 50% share that corresponds to about 272 sq.m, where the remaining 50% constitute the first floor. The tenant operates within a well known restaurant-events hall, that occupies the ground floor of approx. 225 sq.m. and the mezzanine of approx.47 sq.m. The asset is located approx. 250m from Navarinou Street, approx. 500m from Molos and in walking distance from Limassol marina.. The property falls within Zone ??8?, with ...