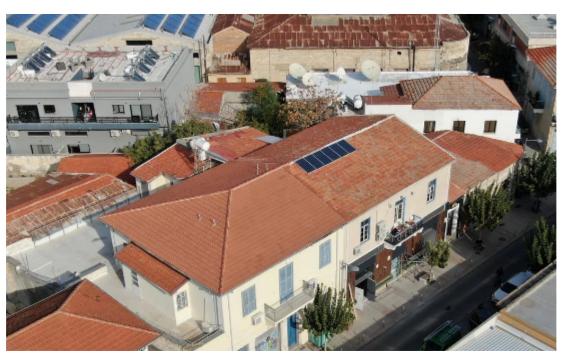

**Offered at:** € 450,000

**Estate ID:** 60663

**Ref:** al170

INCOME PRODUCING PROPERTY - Annual Gross Yield at about 5.7% + Potential Tax Benefits As Listed Property This property, concerns the ground floor of a two storey listed building located on Eleftherias str. within the historic Katholiki quarter area. It consists the 50% share that corresponds to about 272 sq.m, where the remaining 50% constitute the first floor. The tenant operates within a well known restaurant-events hall, that occupies the ground floor of approx. 225 sq.m. and the mezzanine of approx.47 sq.m. The asset is located approx. 250m from Navarinou Street, approx. 500m from Molos and in walking distance from Limassol marina.. The property falls within Zone ??8?, with ...