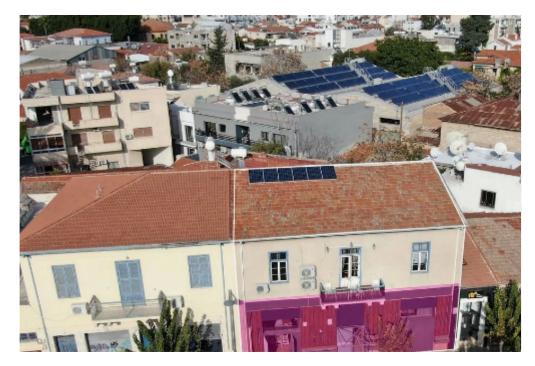

**Offered at:** € 450,000

**Estate ID:** 60663

**Ref:** al170

INCOME PRODUCING PROPERTY - Annual Gross Yield at about 5.7% + Potential Tax Benefits As Listed Property This property, concerns the ground floor of a two storey listed building located on Eleftherias str. within the historic Katholiki quarter area. It consists the 50% share that corresponds to about 272 sq.m, where the remaining 50% constitute the first floor. The tenant operates within a well known restaurant-events hall, that occupies the ground floor of approx. 225 sq.m. and the mezzanine of approx.47 sq.m. The asset is located approx. 250m from Navarinou Street, approx. 500m from Molos and in walking distance from Limassol marina.. The property falls within Zone ??8?, with ...