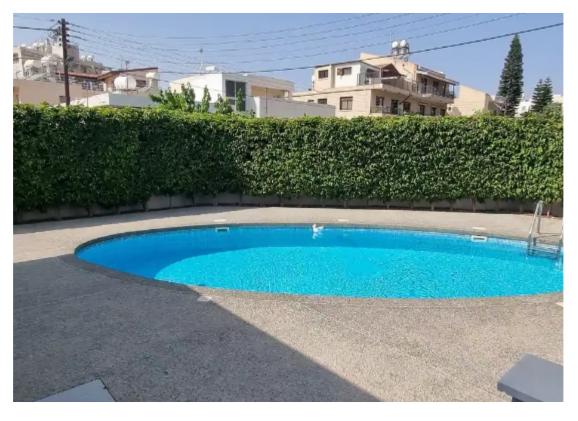

Offered at: €2,000 Estate ID: 60670 Ref: ba5386598

\*\*Mesa Geitonia / Fully Furnished\*\* \*2 bedroom \*8 apartment building only \*Central location with easy access to multiple destinations \*Communal pool \*1 guest toilet and 1 toilet with bath \*Roller shutters for all windows, plus extra electric shutters for the bedrooms \*New electrical appliances (WIFI operated dishwasher, washing machine, and air-conditioning) \*Camera intercom entrance doorbell \*Safety door apartment entrance \*Solar water heating \*2 remote-controlled gated entrances to covered parking \*1 storeroom...