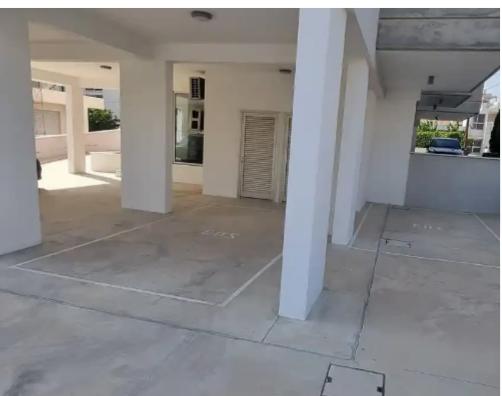

Offered at: €2,000 Estate ID: 60670 Ref: ba5386598

\*\*Mesa Geitonia / Fully Furnished\*\* \*2 bedroom \*8 apartment building only \*Central location with easy access to multiple destinations \*Communal pool \*1 guest toilet and 1 toilet with bath \*Roller shutters for all windows, plus extra electric shutters for the bedrooms \*New electrical appliances (WIFI operated dishwasher, washing machine, and air-conditioning) \*Camera intercom entrance doorbell \*Safety door apartment entrance \*Solar water heating \*2 remote-controlled gated entrances to covered parking \*1 storeroom...