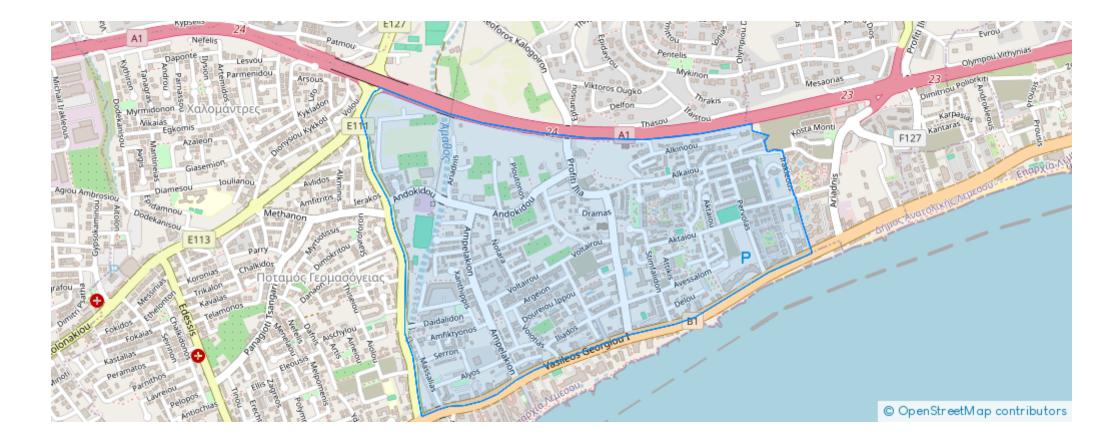

## 2-bedroom semi-detached to rent €1.500

Limassol, Touristiki-Periochi-Potamos-Germasogeias-4046, Cyprus This ad is presented by listings admin, under supervision from, Licensed Real Estate Agent Reg no: 1234, Lic no: 603/E

## **Estate on map:**

Website: realty.com.cy/p/2-bedroom-semi-detached-to-rent€1.500-ba5385602
Email: info@rimatech.com.cy
Phone: +35795958898 // +35725714014
This ad is presented by listings admin, under supervision from ,