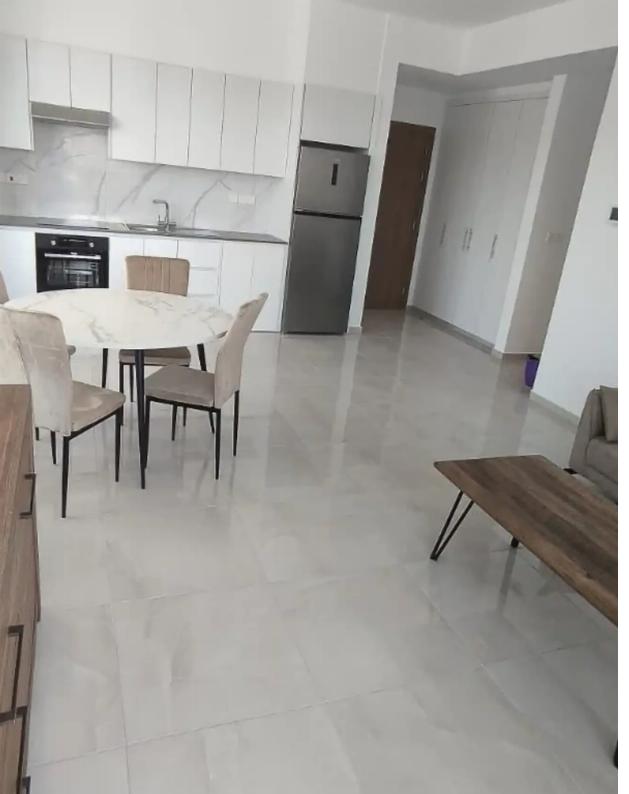

Type: **Apartment** 

"""""""Brand new 2 bedrooms/2 bathrooms apartment situated just 3 minutes from the highway/6 minutes from the beach at the beginning of Pareklisia, ideal location, 83 sqm internal and 19 sqm spacious veranda, fully furnished, new appliances and air-con in all rooms, parking space available. Rental price €1,800 per month - long term-only. Ideal for young couple or company workers. For viewing and further info pls contact Daniela.""""""...