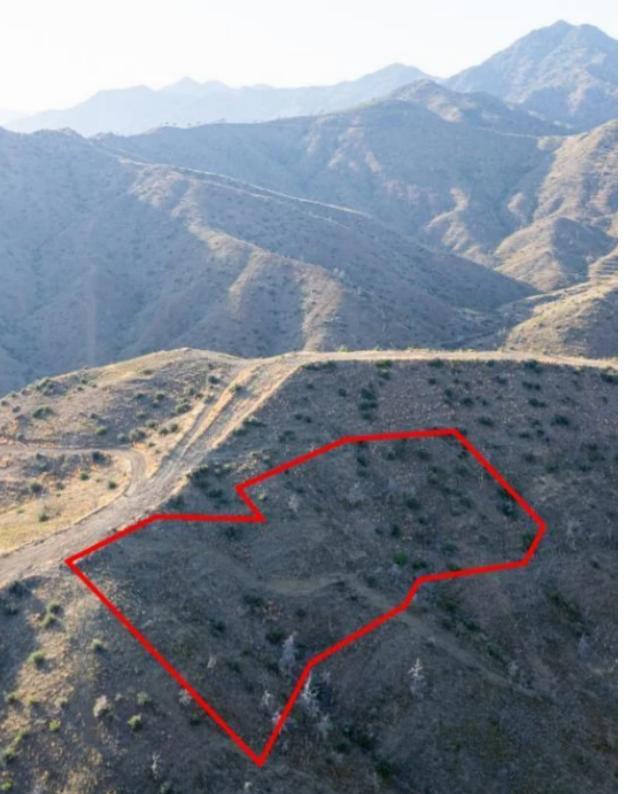

**Estate ID:** 60772

**Ref:** go8310

The property is a field in Eptagoneia. It is located 650m from lamatiki primary school and 640m from the main road connecting Eptagoneia with the nearby villages. The field has a land area of 6,021sqm. The field falls within the planning zone Z1....