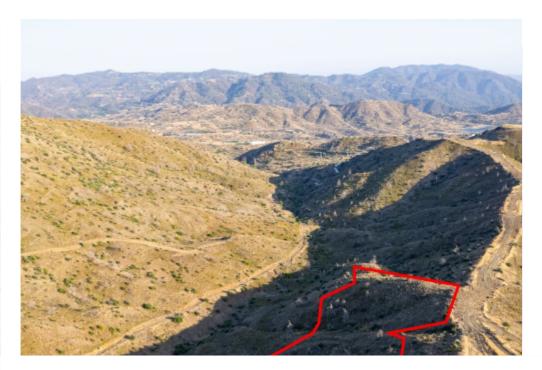

**Estate ID:** 60772

**Ref:** go8310

The property is a field in Eptagoneia. It is located 650m from lamatiki primary school and 640m from the main road connecting Eptagoneia with the nearby villages. The field has a land area of 6,021sqm. The field falls within the planning zone Z1....