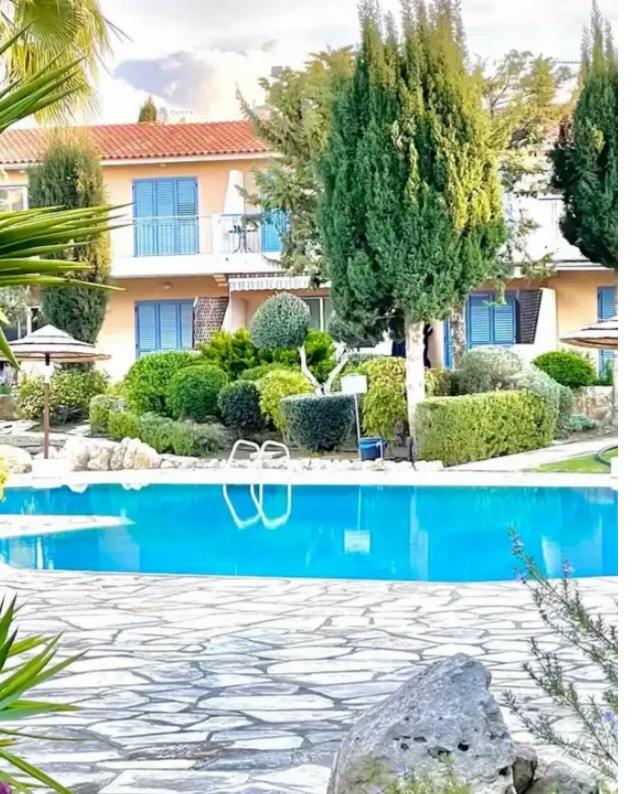

Offered at: **1,100** 

Type: **SemidetachedHouse** 

Beautifully presented 2 bedroom 2 bathroom townhouse with communal pool centrally located on Tomb of Kings area, just accross the road from Venus Beach Hotel. Property is fully furnished and very spacious and comfortable for permanent living in Cyprus. All the amenities (supermarket Lidl, bus stope, restaurants & Lidl, bus bars) closed by. House has pool views, nice veranda, parking. Available immediately for a long term rent....