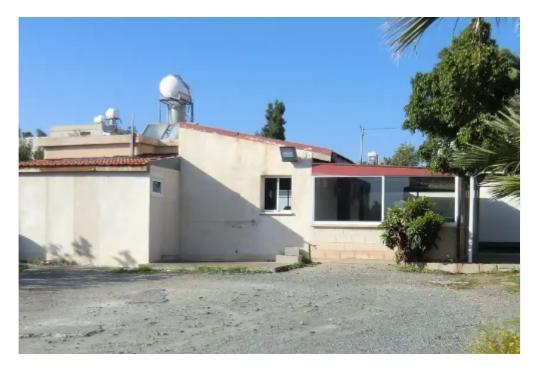

""""The shop has permit as a take away shop, but it can be used for any other usage. Internal covered area: 110m2 Land area: 345m2 of which 150m2 are on the front side of the shop and can be used as parking area. Located on Aristoteli Savva avenue. Price is negotiable. Please call for more information."""...