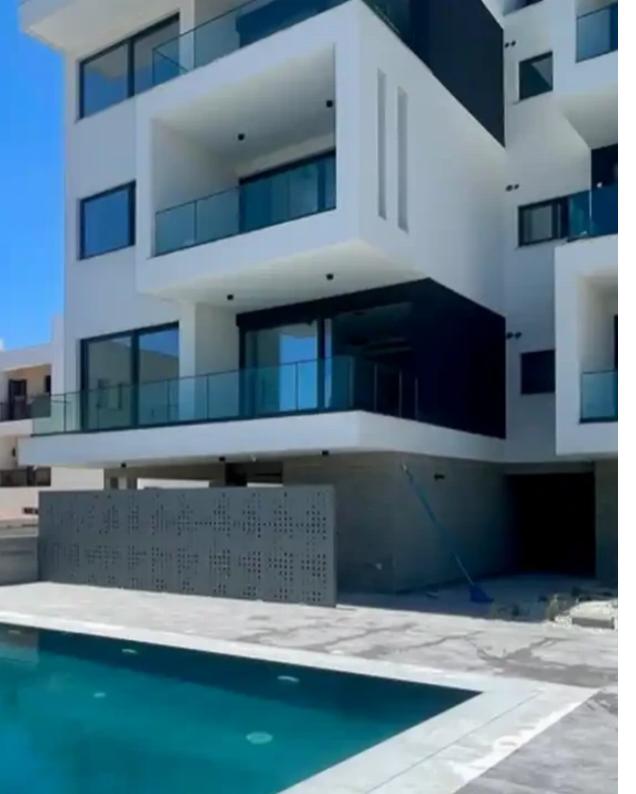

Offered at: €1,700 Estate ID: 60832 Ref: ba5421254

vpe: Apartment

Paphos. long term rental minimum one year from now September 2024 The residential building is sited in the Paphos area, close to the Tombs of the Kings landmark. The four-storey building Storage units and secure parking are provided for all residents. The common swimming pool area with ample sunbathing area pro- vides privacy and is surrounded by flowers and shrubs. Entrance to apartments: Parking places. Storage. Changing rooms 1st floor 2 bedroom 2 bathroom ( bath & shower) furniture homes appliances a/c Indoor area 82.5 sq.m, Covered Veranda 14 sq.m, covered parking 12 sq m, storage 3 sq m construction year 2024 first payment 1 month + refundable deposit extra cost are uti...