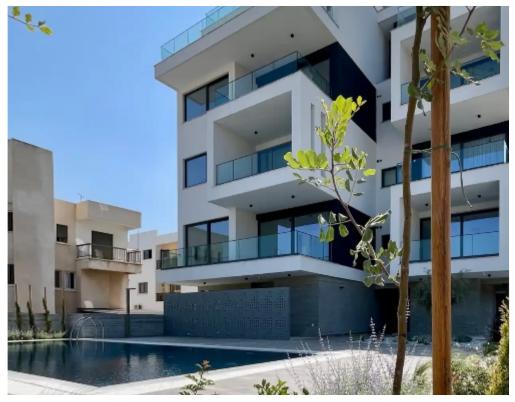

Offered at: €1,700 Estate ID: 60832 Ref: ba5421254

vpe: Apartment

Paphos. long term rental minimum one year from now September 2024 The residential building is sited in the Paphos area, close to the Tombs of the Kings landmark. The four-storey building Storage units and secure parking are provided for all residents. The common swimming pool area with ample sunbathing area pro- vides privacy and is surrounded by flowers and shrubs. Entrance to apartments: Parking places. Storage. Changing rooms 1st floor 2 bedroom 2 bathroom ( bath & shower) furniture homes appliances a/c Indoor area 82.5 sq.m, Covered Veranda 14 sq.m, covered parking 12 sq m, storage 3 sq m construction year 2024 first payment 1 month + refundable deposit extra cost are uti...