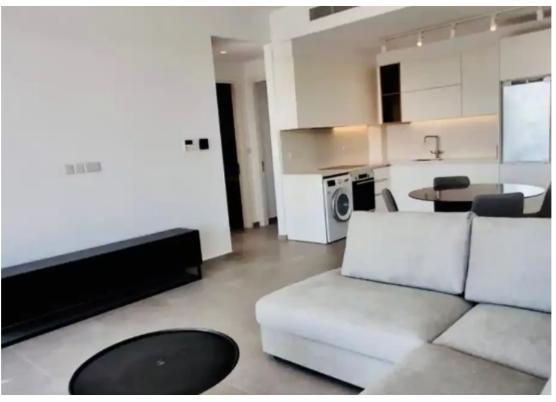

Offered at: €1,700 Estate ID: 60832 Ref: ba5421254

vpe: Apartment

Paphos. long term rental minimum one year from now September 2024 The residential building is sited in the Paphos area, close to the Tombs of the Kings landmark. The four-storey building Storage units and secure parking are provided for all residents. The common swimming pool area with ample sunbathing area pro- vides privacy and is surrounded by flowers and shrubs. Entrance to apartments: Parking places. Storage. Changing rooms 1st floor 2 bedroom 2 bathroom ( bath & shower) furniture homes appliances a/c Indoor area 82.5 sq.m, Covered Veranda 14 sq.m, covered parking 12 sq m, storage 3 sq m construction year 2024 first payment 1 month + refundable deposit extra cost are uti...