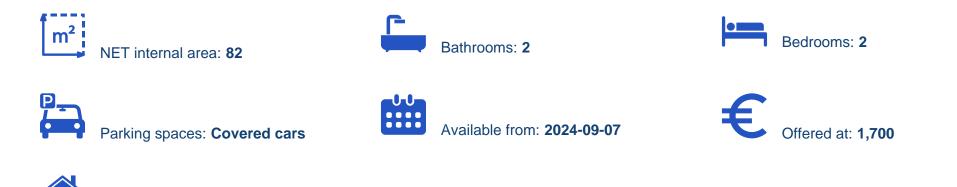

Offered at: €1,700 Estate ID: 60832 Ref: ba5421254

vpe: Apartment

Paphos. long term rental minimum one year from now September 2024 The residential building is sited in the Paphos area, close to the Tombs of the Kings landmark. The four-storey building Storage units and secure parking are provided for all residents. The common swimming pool area with ample sunbathing area pro- vides privacy and is surrounded by flowers and shrubs. Entrance to apartments: Parking places. Storage. Changing rooms 1st floor 2 bedroom 2 bathroom ( bath & shower) furniture homes appliances a/c Indoor area 82.5 sq.m, Covered Veranda 14 sq.m, covered parking 12 sq m, storage 3 sq m construction year 2024 first payment 1 month + refundable deposit extra cost are uti...