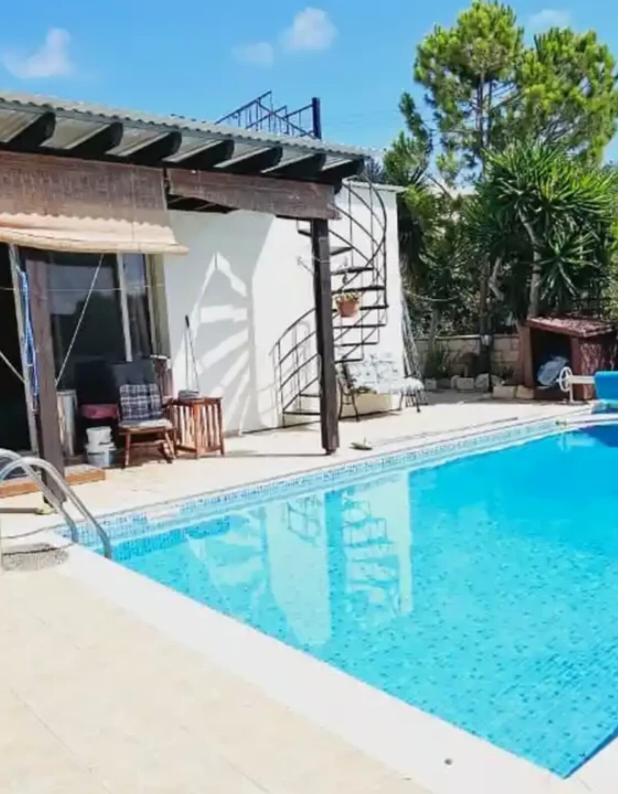

Гуре: **PrivateHouse** 

Spacious 2 Bedroom Bungalow For Sale in Mesa Chorio, Paphos with Building Permits \*In the process of issuing the final approval Located in a peaceful and attractive neighborhood It has excellent access to the Mesogi-City Center connecting road In addition, many amenities are close by Culde-sac! Swimming Pool Roof Terrace Partial Sea View 2 Bedrooms 2 Bathrooms 126m2 of Covered area 30m2 of Uncovered Veranda 380m2 of Plot area Covered Parking Storeroom Photovoltaic System A/C Fireplace Central Heating Pressurized water system Fitted Kitchen Fitted Wardrobes BBQ Area Irrigation System Landscaped Garden This home is suitable for investment or private purposes It is excellent for a small family...