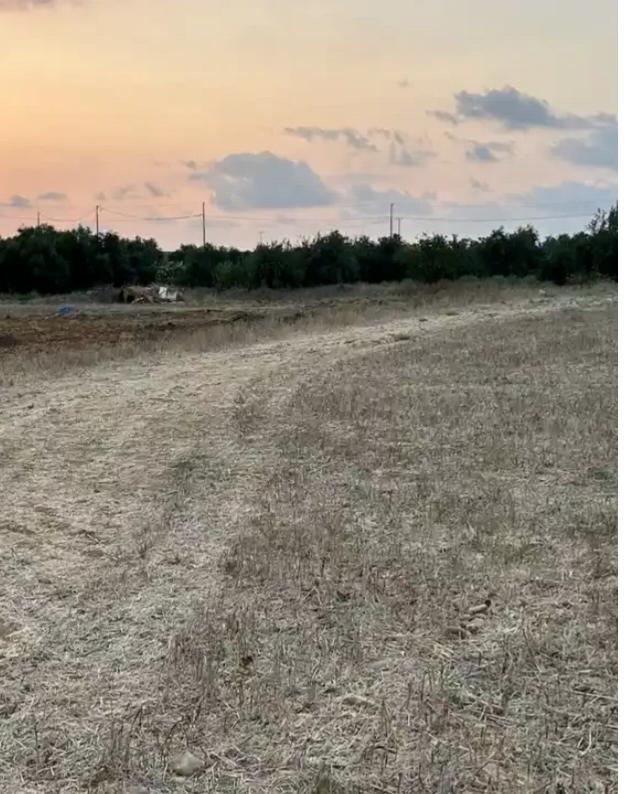

## Agricultural land 1813 m<sup>2</sup> €19.500

Nicosia, Palaiometocho-2682, Cyprus

This ad is presented by listings admin, under supervision from ,

Licensed Real Estate Agent Reg no: 1234, Lic no: 603/E

**Offered at:** € 19,500

**Estate ID:** 60872

**Ref:** ba5420499

m² |
Total plot's-land's area: 1813 m²

Coverage: 0 %

Available from: 2024-09-07

Offered at: 19,500

Type: **Agricultural** 