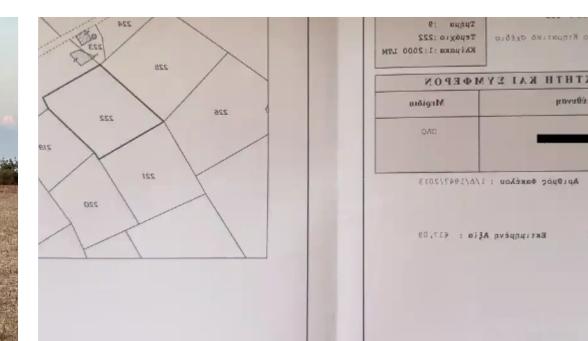

**Offered at:** € 19,500

**Estate ID:** 60872

**Ref:** ba5420499

m² |
Total plot's-land's area: 1813 m²

Coverage: 0 %

Available from: 2024-09-07

Offered at: 19,500

Type: **Agricultural** 

Planning zone: ?3