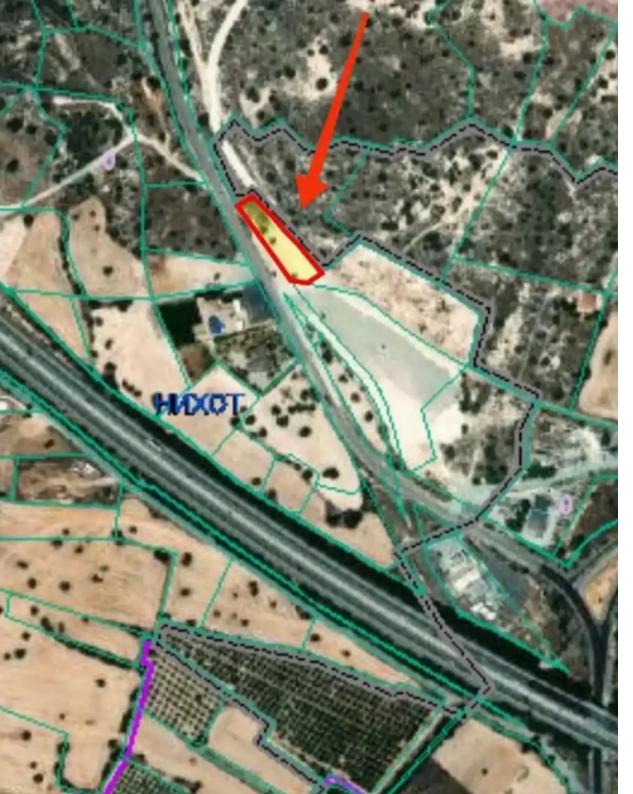

## Commercial land 1673 m<sup>2</sup> €85.000

Larnaka, Kalavasos-7733, Cyprus

This ad is presented by listings admin, under supervision from , Licensed Real Estate Agent Reg no: 1234, Lic no: 603/E

Offered at: €85,000 Estate ID: 60874 Ref: ba5418973

## Estate on map:

Website: realty.com.cy/p/commercial-land-1673-m<sup>2</sup>-€85.000-

ba5418973

Email: info@rimatech.com.cy

Phone: +35795958898 // +35725714014

This ad is presented by listings admin, under supervision from , Licensed Real Estate Agent Reg no: 1234, Lic no: 603/E