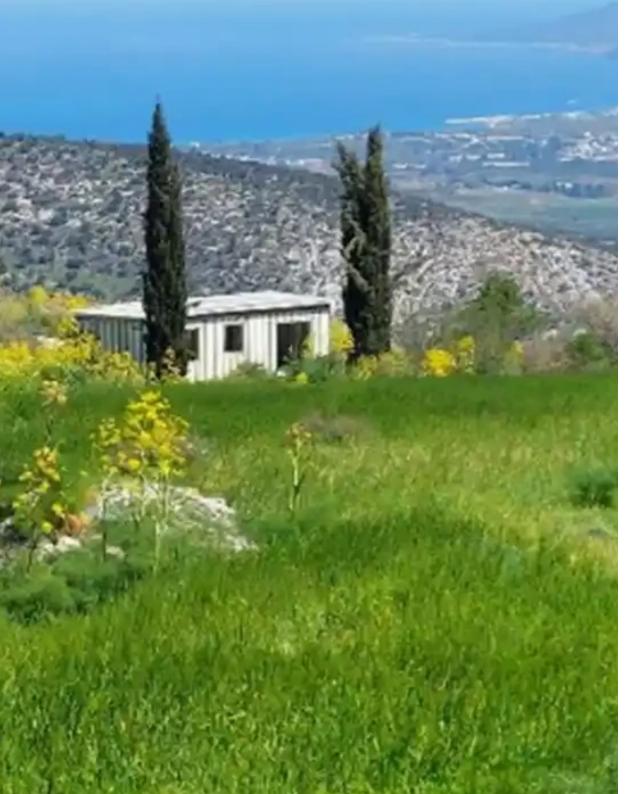

Type: **Residentia** 

"Incredible sales offer of residential land of 23000 square meters in the Meladeia village/Polis Chysochous, in Pafos. This large parcel has an extent of 23000 square meters and falls into an H3 residential zone. In addition, this property holds a 60% building density, and 35% building coverage, with an 8.3 meter in height and a maximum allowance of two floors. Located in the beautiful village of Polis Chrysochous, this land parcel is a great opportunity for anyone who is planning a housing development in that area.""...