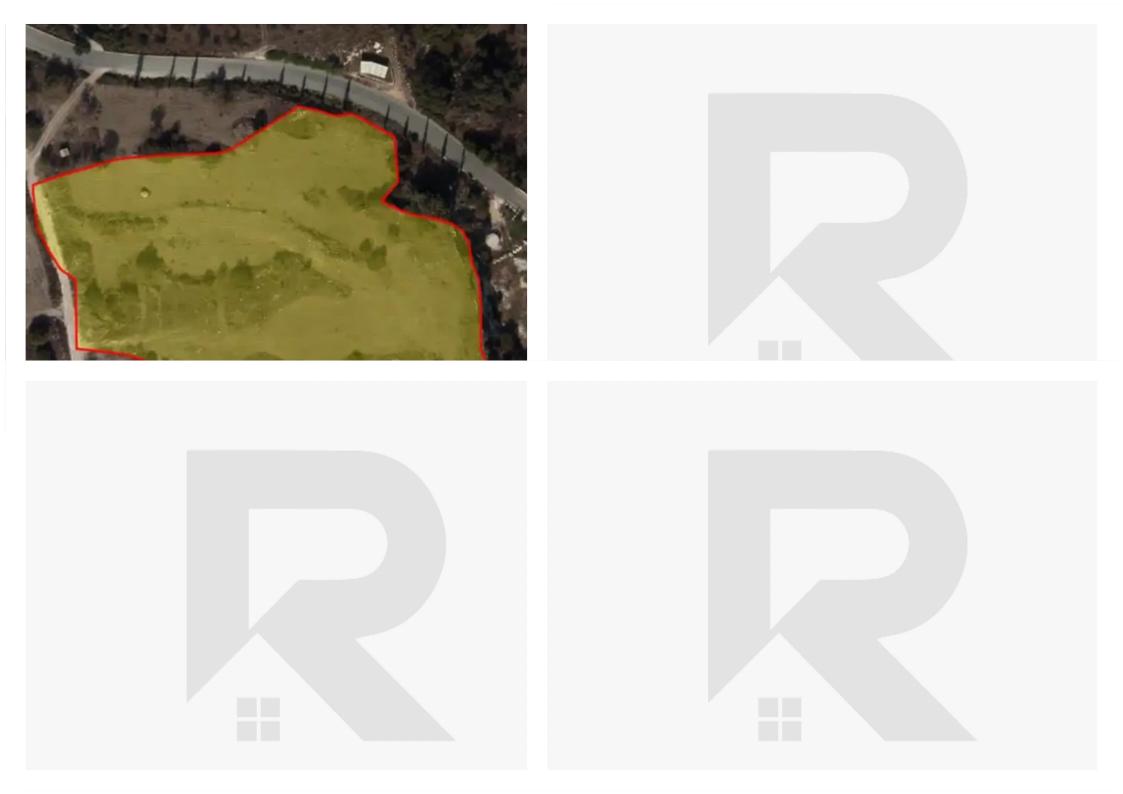

**Offered at:** € 1,450,000

**Estate ID:** 60878

**Ref:** ba5420258

Total plot's-land's area: 23000 m²

Coverage: 35 %

Density: 60 %

Available from: 2024-09-07

Offered at: 1,450,000

Type: **Residentia** 

"Incredible sales offer of residential land of 23000 square meters in the Meladeia village/Polis Chysochous, in Pafos. This large parcel has an extent of 23000 square meters and falls into an H3 residential zone. In addition, this property holds a 60% building density, and 35% building coverage, with an 8.3 meter in height and a maximum allowance of two floors. Located in the beautiful village of Polis Chrysochous, this land parcel is a great opportunity for anyone who is planning a housing development in that area.""...