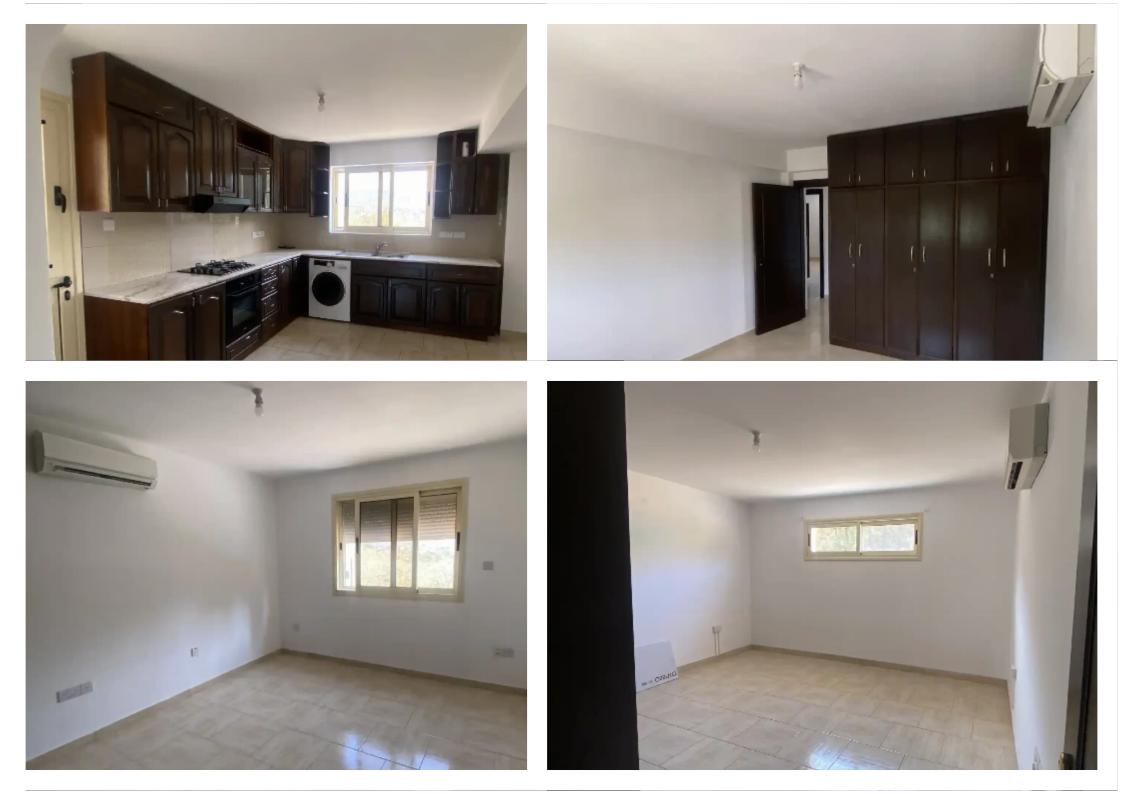

## 3-bedroom semi-detached to rent €1.500

Limassol, Parekklisia-4520, Cyprus

This ad is presented by listings admin, under supervision from , Licensed Real Estate Agent Reg no: 1234, Lic no: 603/E

Offered at: €1,500 Estate ID: 60906 Ref: ba5423290