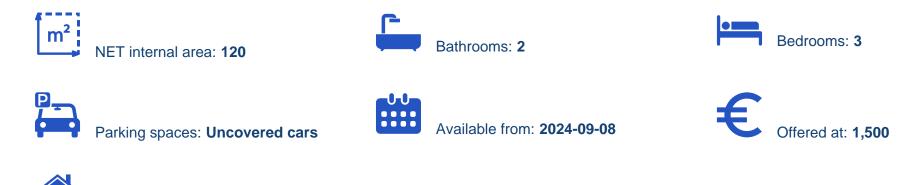

## 3-bedroom semi-detached to rent €1.500

Limassol, Parekklisia-4520, Cyprus

This ad is presented by listings admin, under supervision from , Licensed Real Estate Agent Reg no: 1234, Lic no: 603/E

Offered at: €1,500 Estate ID: 60906 Ref: ba5423290