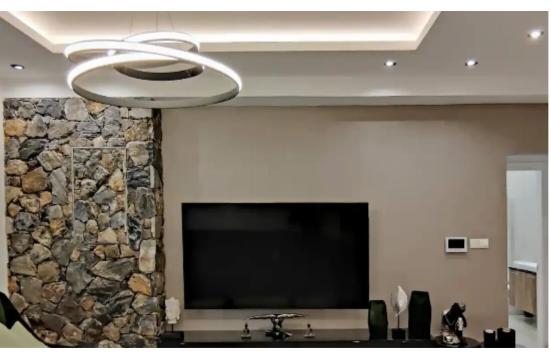

Offered at: 1,600

Type: Apartment

this modern apartment located on the 1st floor of an elegant building in Agios Athanasios, one of the most popular areas in Limassol! Ideal for those seeking the perfect balance between tranquility and luxurious living, this apartment offers stunning sea views. Apartment Description: 1 bedroom with large wardrobes and spacious areas. 1 bathroom/toilet with modern design and high-quality materials. Open-plan kitchen fully equipped with all the latest electrical appliances (fridge, oven, stove, dishwasher, etc.), perfect for cooking with comfort a...