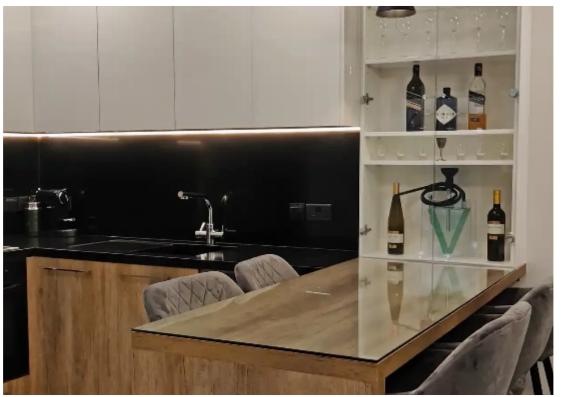

Offered at: 1,600

Type: Apartment

this modern apartment located on the 1st floor of an elegant building in Agios Athanasios, one of the most popular areas in Limassol! Ideal for those seeking the perfect balance between tranquility and luxurious living, this apartment offers stunning sea views. Apartment Description: 1 bedroom with large wardrobes and spacious areas. 1 bathroom/toilet with modern design and high-quality materials. Open-plan kitchen fully equipped with all the latest electrical appliances (fridge, oven, stove, dishwasher, etc.), perfect for cooking with comfort a...