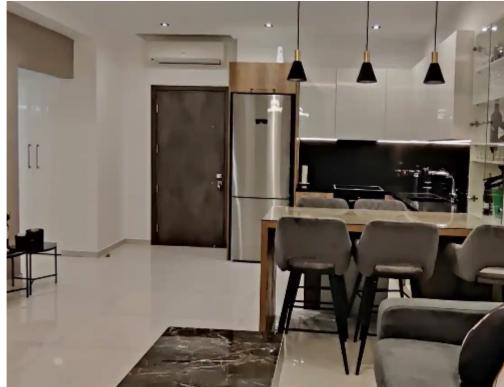

Offered at: 1,600

Type: Apartment

this modern apartment located on the 1st floor of an elegant building in Agios Athanasios, one of the most popular areas in Limassol! Ideal for those seeking the perfect balance between tranquility and luxurious living, this apartment offers stunning sea views. Apartment Description: 1 bedroom with large wardrobes and spacious areas. 1 bathroom/toilet with modern design and high-quality materials. Open-plan kitchen fully equipped with all the latest electrical appliances (fridge, oven, stove, dishwasher, etc.), perfect for cooking with comfort a...