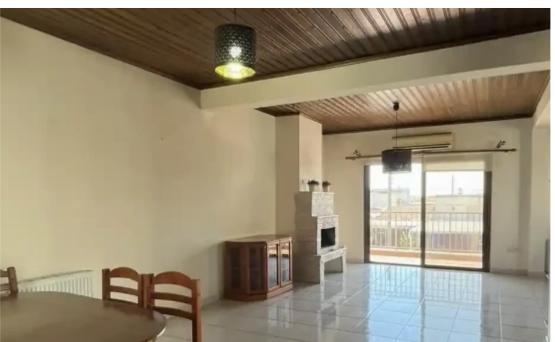

**Offered at:** € 1,300

**Estate ID:** 60923

**Ref:** ba5422686

NET internal area: 170

Bathrooms: 2

Bedrooms: 4

Parking spaces: Uncovered cars

Available from: 2024-09-08

Offered at: 1,300

Type: SemidetachedHouse

Penthouse in Kolossi \* Bedrooms: 4 \* Laundry room \* Parking Spaces: 1 \* Bathrooms: 2 \* Balconies: 2 \* Covered: 165 m² \* Double glazed windows

Available from 1st of October...