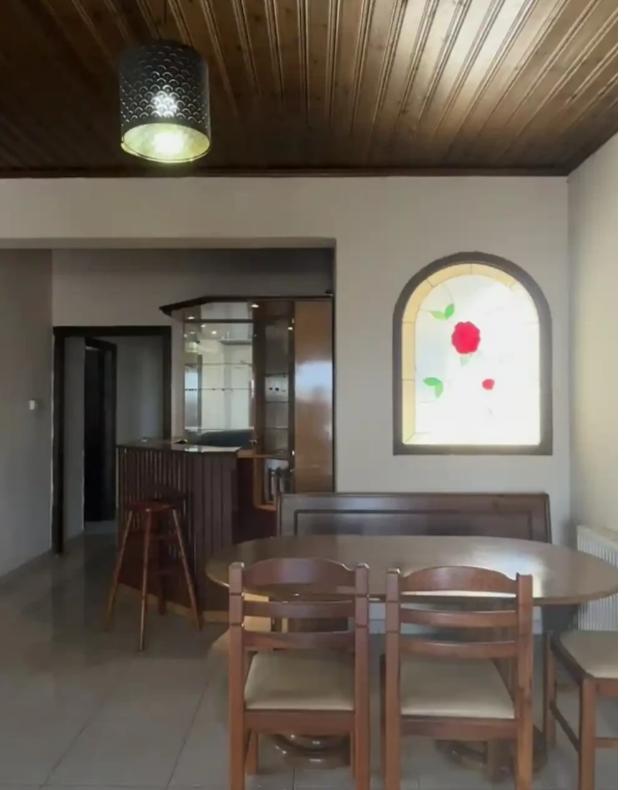

**Offered at:** € 1,300

**Estate ID:** 60923

**Ref:** ba5422686

NET internal area: 170

Bathrooms: 2

Bedrooms: 4

Parking spaces: Uncovered cars

Available from: 2024-09-08

Offered at: 1,300

Type: SemidetachedHouse

Penthouse in Kolossi \* Bedrooms: 4 \* Laundry room \* Parking Spaces: 1 \* Bathrooms: 2 \* Balconies: 2 \* Covered: 165 m² \* Double glazed windows

Available from 1st of October...