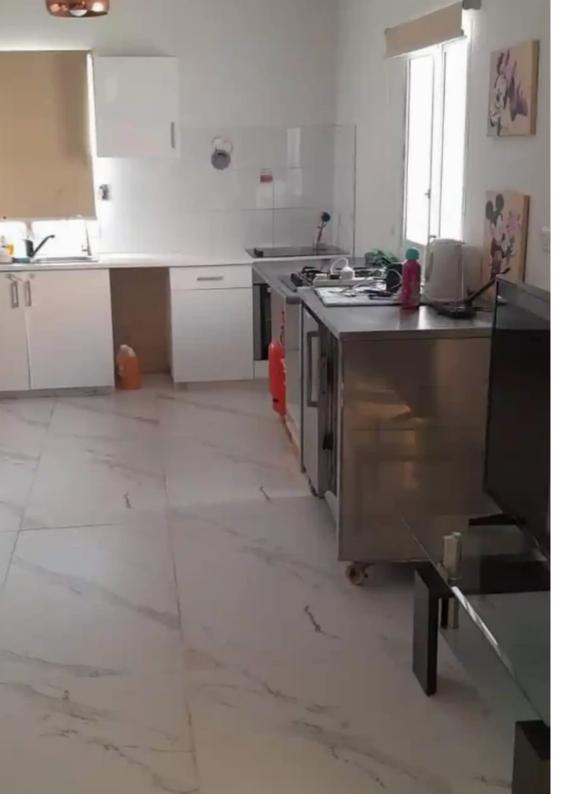

NET internal area: 137

Bathrooms: 1

Bedrooms: 2

Parking spaces: Uncovered cars

Available from: 2024-09-09

Offered at: 1,400

Type: PrivateHouse

dining table. Also there is a separate room where the washing machine is placed and there is also a place where you can store your belongings. Before you enter to the bedrooms there is a small bright lobby where u can rest and watch TV. In the first bedroom there is a big open planed wardrobe where you can place your clothes and anything you like. In the second bedroom there is a small wardrobe for some clothes. The house has a big private veranda with a small garden where u also can park your car. In the village there is a school, supermarket...