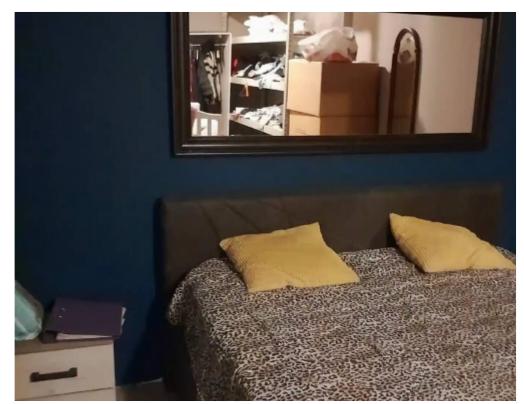

NET internal area: 137

Bathrooms: 1

Bedrooms: 2

Parking spaces: Uncovered cars

Available from: 2024-09-09

Offered at: 1,400

Type: PrivateHouse

dining table. Also there is a separate room where the washing machine is placed and there is also a place where you can store your belongings. Before you enter to the bedrooms there is a small bright lobby where u can rest and watch TV. In the first bedroom there is a big open planed wardrobe where you can place your clothes and anything you like. In the second bedroom there is a small wardrobe for some clothes. The house has a big private veranda with a small garden where u also can park your car. In the village there is a school, supermarket...