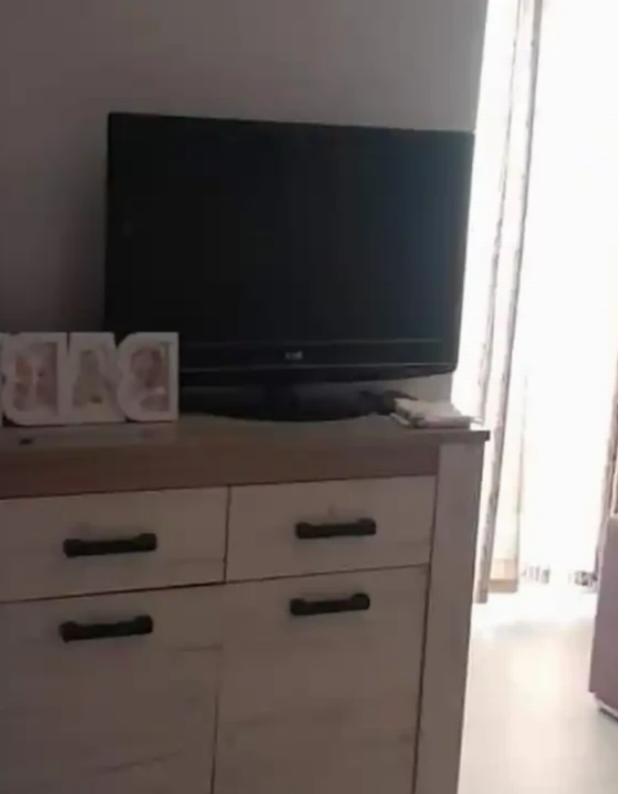

NET internal area: 137

Bathrooms: 1

Bedrooms: 2

Parking spaces: Uncovered cars

Available from: 2024-09-09

Offered at: 1,400

Type: PrivateHouse

dining table. Also there is a separate room where the washing machine is placed and there is also a place where you can store your belongings. Before you enter to the bedrooms there is a small bright lobby where u can rest and watch TV. In the first bedroom there is a big open planed wardrobe where you can place your clothes and anything you like. In the second bedroom there is a small wardrobe for some clothes. The house has a big private veranda with a small garden where u also can park your car. In the village there is a school, supermarket...