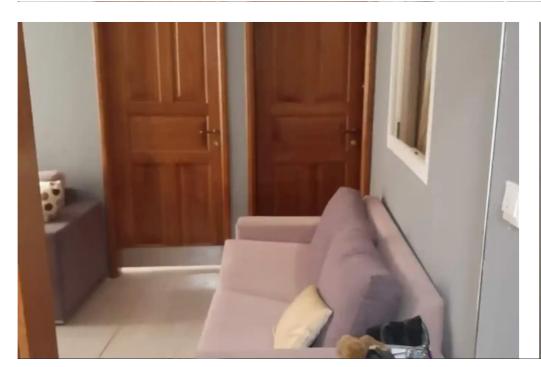

NET internal area: 137

Bathrooms: 1

Bedrooms: 2

Parking spaces: Uncovered cars

Available from: 2024-09-09

Offered at: 1,400

Type: PrivateHouse

dining table. Also there is a separate room where the washing machine is placed and there is also a place where you can store your belongings. Before you enter to the bedrooms there is a small bright lobby where u can rest and watch TV. In the first bedroom there is a big open planed wardrobe where you can place your clothes and anything you like. In the second bedroom there is a small wardrobe for some clothes. The house has a big private veranda with a small garden where u also can park your car. In the village there is a school, supermarket...