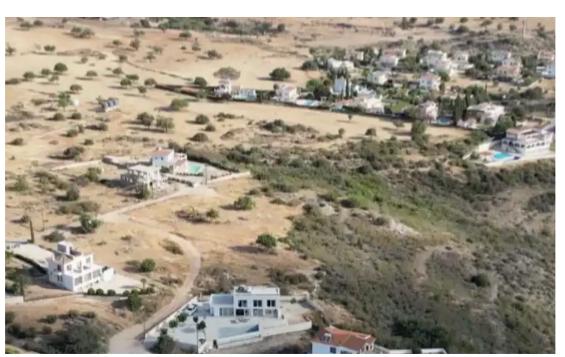

**Estate ID:** 61023

**Ref:** ba5423442

Total plot's-land's area: 370 m²

Available from: 2024-09-09

Offered at: 600,00

Type: Residentia

""""This prime 370 m² plot offers breathtaking panoramic sea views and a serene environment, away from the hustle and bustle of the city yet conveniently close to all major amenities in Paphos. Located just 1.5 km from the coastline, it provides an excellent opportunity to build your dream home, with a 10% building interest allowed. A new Marina is set to be developed nearby, which will not only enhance the stunning views but also significantly increase the value of this land in the near future. Experience tranquility and coastal living in a winning location, perfect for those seeking peace without sacrificing convenience.""""...