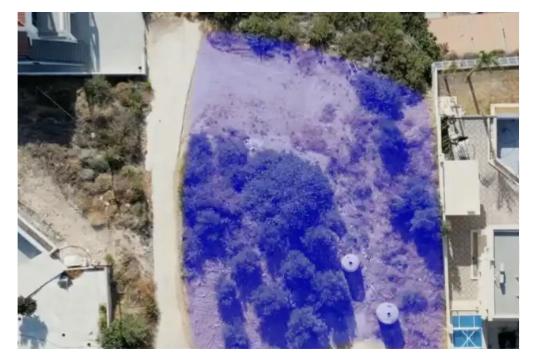

**Estate ID:** 61023

**Ref:** ba5423442

Total plot's-land's area: 370 m²

Available from: 2024-09-09

Offered at: 600,00

Type: Residentia

""""This prime 370 m² plot offers breathtaking panoramic sea views and a serene environment, away from the hustle and bustle of the city yet conveniently close to all major amenities in Paphos. Located just 1.5 km from the coastline, it provides an excellent opportunity to build your dream home, with a 10% building interest allowed. A new Marina is set to be developed nearby, which will not only enhance the stunning views but also significantly increase the value of this land in the near future. Experience tranquility and coastal living in a winning location, perfect for those seeking peace without sacrificing convenience.""""...