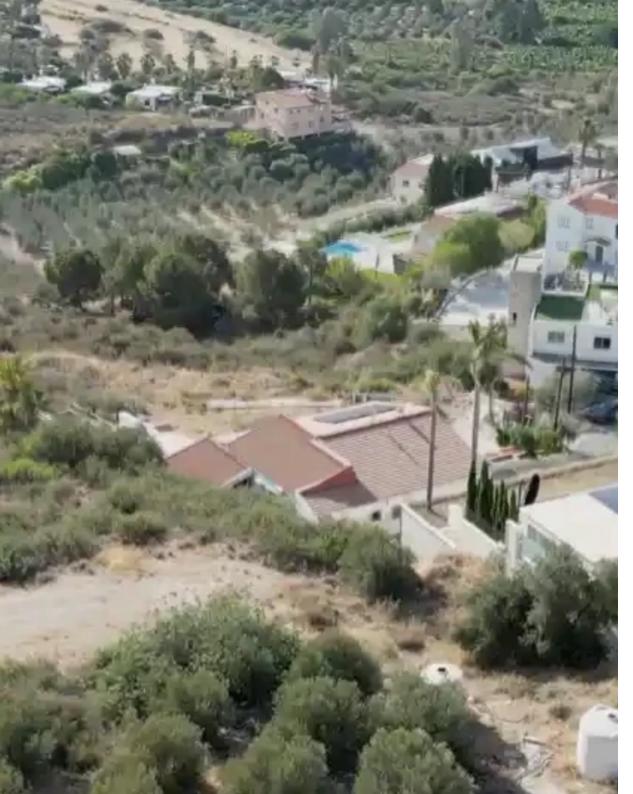

## Residential land 370 m<sup>2</sup> €600.000

Paphos, Pegeia-Village-8560, Cyprus

This ad is presented by listings admin, under supervision from ,

Licensed Real Estate Agent Reg no: 1234, Lic no: 603/E

**Offered at:** € 600,000

**Estate ID:** 61023

**Ref:** ba5423442

Total plot's-land's area: 370 m²

Available from: 2024-09-09

Offered at: 600,00

Type: Residentia

""""This prime 370 m² plot offers breathtaking panoramic sea views and a serene environment, away from the hustle and bustle of the city yet conveniently close to all major amenities in Paphos. Located just 1.5 km from the coastline, it provides an excellent opportunity to build your dream home, with a 10% building interest allowed. A new Marina is set to be developed nearby, which will not only enhance the stunning views but also significantly increase the value of this land in the near future. Experience tranquility and coastal living in a winning location, perfect for those seeking peace without sacrificing convenience.""""...