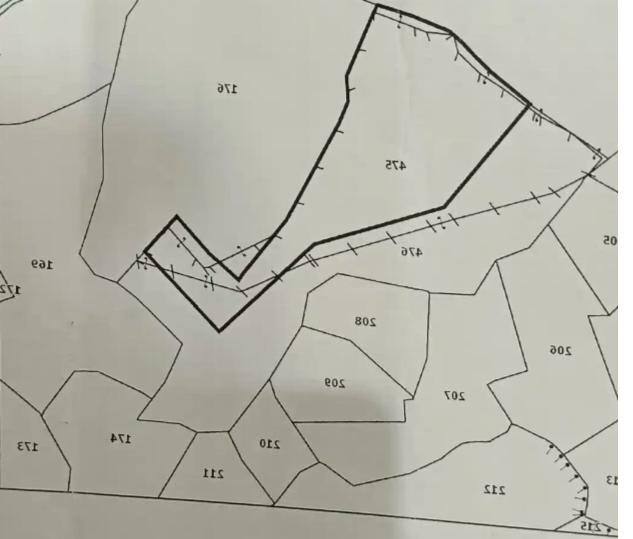

## ΤΟΙΧΕΙΑ ΙΔΙΟΚΤΗΤΗ ΚΑΙ ΣΥΜΦΕΡ

| Αναφο <u>ρ</u> Σ         |                              | IΔ        |
|--------------------------|------------------------------|-----------|
| Φύλλο<br>Σχέδιο<br>Τμήμα | Τετρ. Μέτρα : 587            | orα :10   |
| Τεμάχις<br>Κλίμακο       | στο επίσημο Κτηματικό σχέδιο | φαίνονται |