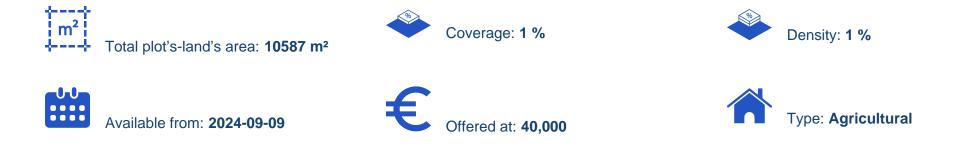

## Agricultural land 10587 m<sup>2</sup> €40.000

Limassol, New-Port-My-Mall-Zakaki-3046, Cyprus This ad is presented by listings admin, under supervision from, Licensed Real Estate Agent Reg no: 1234, Lic no: 603/E

Offered at: €40,000 Estate ID: 61026 Ref: ba5422146