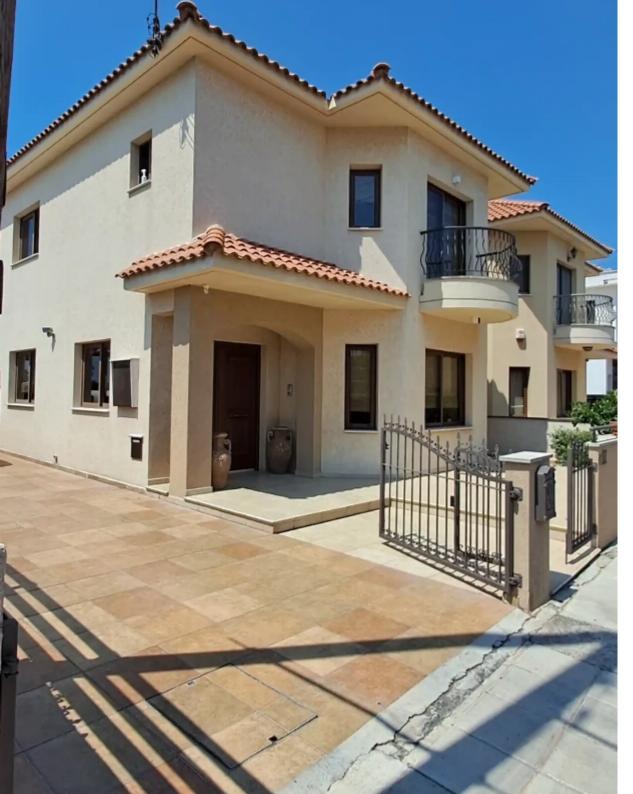

## 4-bedroom semi-detached f?r s?le €470.000

Limassol, Polemidia-Lyceum-Apos-Varnavas-Kato-Polemidia-4152, Cyprus

This ad is presented by listings admin, under supervision from , Licensed Real Estate Agent Reg no: 1234, Lic no: 603/E

**Offered at:** € 470,000

**Estate ID:** 61039

**Ref:** ba5423735

NET internal area: 22

Bathrooms: 3

Bedrooms: 4

Parking spaces: Covered cars

Available from: 2024-09-09

Offered at: 470,000

Type: **PrivateHouse** 