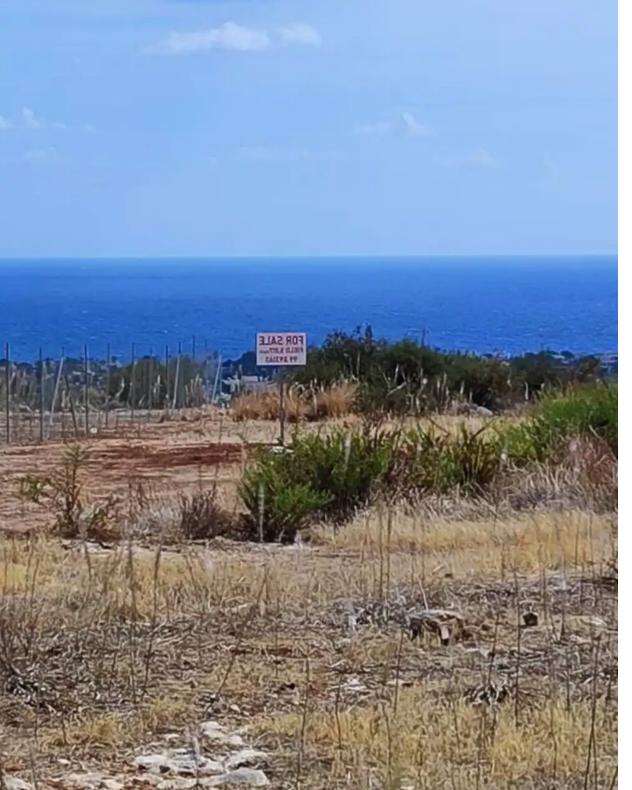

## Agricultural land 5017 m<sup>2</sup> €250.000

Paphos, Pegeia-Coral-Bay-Kolpos-Korallion-8575, Cyprus
This ad is presented by listings admin, under supervision from,
Licensed Real Estate Agent Reg no: 1234, Lic no: 603/E

m<sup>2</sup>
Total plot's-land's area: **5017** m<sup>2</sup>

Coverage: 10 %

Density: 10 %

Available from: 2024-09-09

"""PLOT FOR SALE IN PEGEIA PAPHOS - 5017 SQR METERS - IDEAL FOR INVESTMENT -PRICE 250,000 NEGOTIABLE."""...