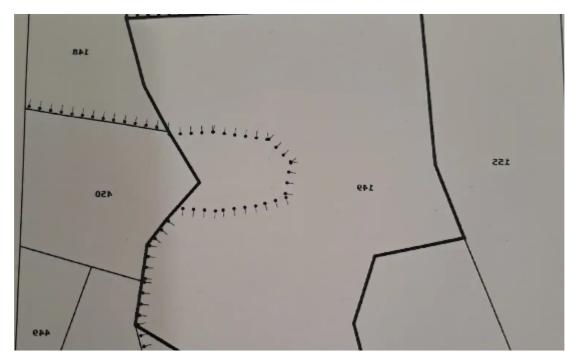

**Offered at:** €250,000

**Estate ID:** 61041

**Ref:** ba5424493

|              | \                 |
|--------------|-------------------|
|              |                   |
| _            |                   |
|              |                   |
|              |                   |
|              |                   |
| Αριθμό       | ΑΦΟΣ              |
|              | HMOE REFEIRE      |
| ,            | KAIATAN SOMA      |
|              |                   |
| Avamond      |                   |
| Αναφορά<br>Σ | OYAIA - ENITOYAIA |
|              |                   |
| Φύλλο        |                   |
| Σγέδιο       | TETO MÉTOR : 012  |