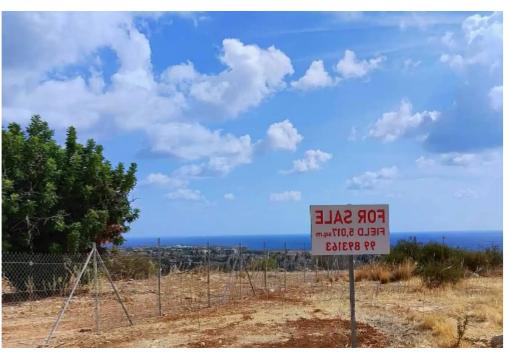

## Agricultural land 5017 m<sup>2</sup> €250.000

Paphos, Pegeia-Coral-Bay-Kolpos-Korallion-8575, Cyprus
This ad is presented by listings admin, under supervision from,
Licensed Real Estate Agent Reg no: 1234, Lic no: 603/E

m<sup>2</sup>
Total plot's-land's area: **5017** m<sup>2</sup>

Coverage: 10 %

Density: 10 %

Available from: 2024-09-09

"""PLOT FOR SALE IN PEGEIA PAPHOS - 5017 SQR METERS - IDEAL FOR INVESTMENT -PRICE 250,000 NEGOTIABLE."""...