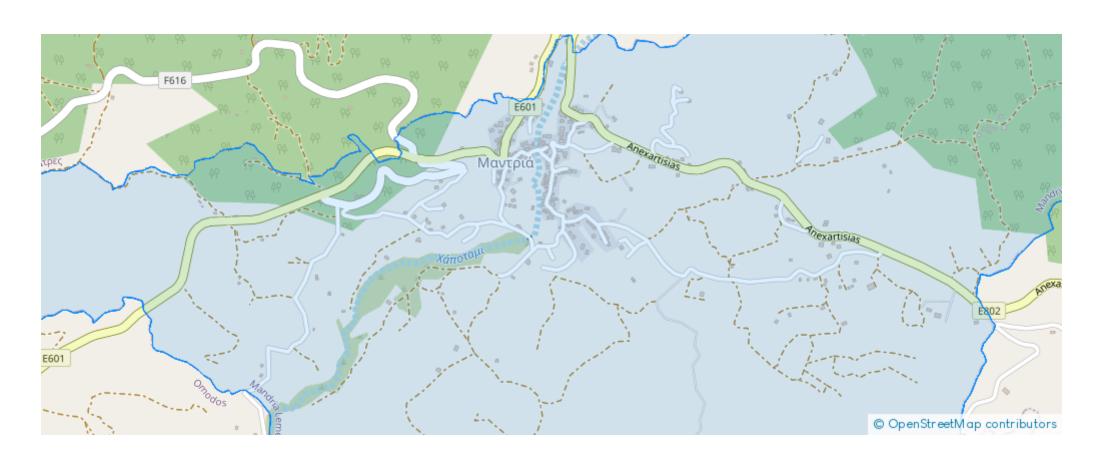

## Residential land 733 m<sup>2</sup> €170.000

Limassol, Mandria-4778, Cyprus

This ad is presented by listings admin, under supervision from,

Licensed Real Estate Agent Reg no: 1234, Lic no: 603/E

**Offered at:** € 170,000

## **Estate on map:**

Website: realty.com.cy/p/residential-land-733-m²-€170.000-

ba5424126

Email: info@rimatech.com.cy

**Phone:** +35795958898 // +35725714014

This ad is presented by listings admin, under supervision from,