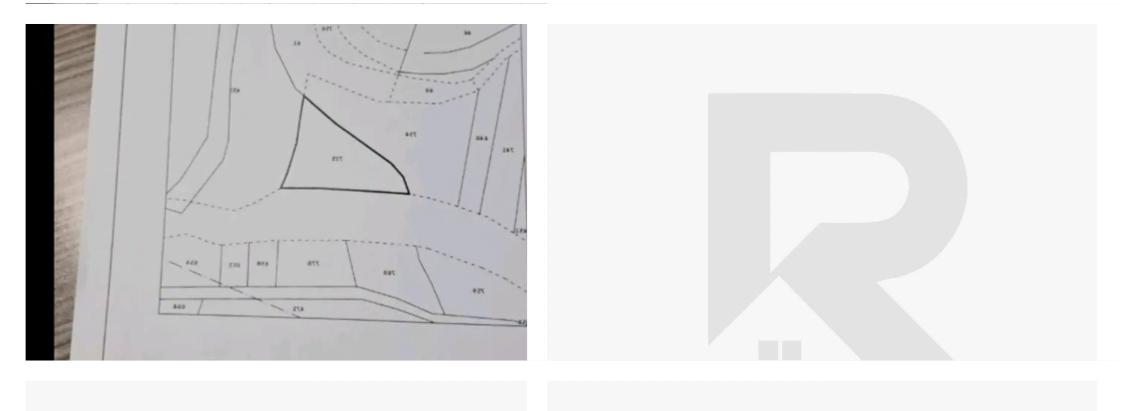

## Residential land 733 m<sup>2</sup> €170.000

Limassol, Mandria-4778, Cyprus

This ad is presented by listings admin, under supervision from,

Licensed Real Estate Agent Reg no: 1234, Lic no: 603/E

**Offered at:** € 170,000

**Estate ID:** 61043

**Ref:** ba5424126

Total plot's-land's area: **733** m<sup>2</sup>

Coverage: 50 %

Density: 90 %

Available from: 2024-09-09

Offered at: 170,000

Type: Residential