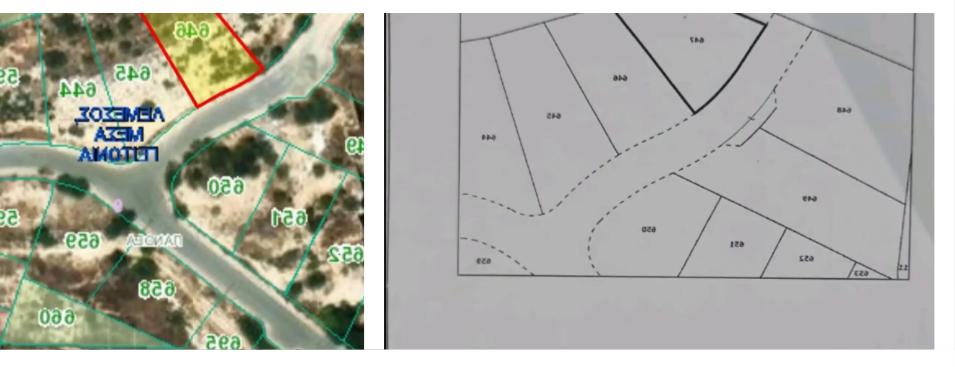

## Residential land 762 m<sup>2</sup>

**Offered at:** € 600,000

**Estate ID:** 61044

**Ref:** ba5423877

Total plot's-land's area: 762 m<sup>2</sup>

Coverage: 25 %

Density: 40 %

Available from: 2024-09-09

Offered at: 600,000

## **Estate on map:**

Website: realty.com.cy/p/residential-land-762-m²-€600.000-

ba5423877

Email: info@rimatech.com.cy

**Phone:** +35795958898 // +35725714014

This ad is presented by listings admin, under supervision from,