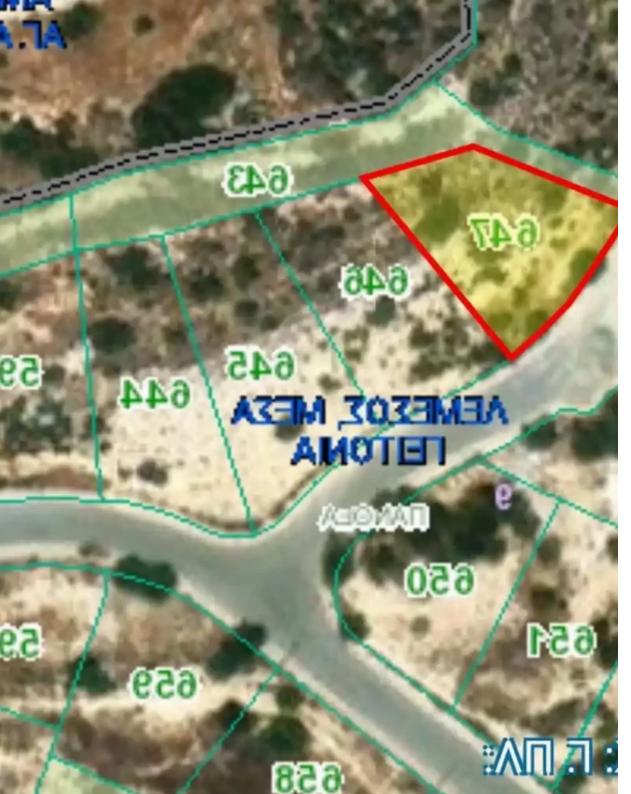

## Residential land 762 m<sup>2</sup>

**Offered at:** € 600,000

**Estate ID:** 61044

**Ref:** ba5423877

Total plot's-land's area: 762 m<sup>2</sup>

Coverage: 25 %

Density: 40 %

Available from: 2024-09-09

Offered at: 600,000

## **Estate on map:**

Website: realty.com.cy/p/residential-land-762-m²-€600.000-

ba5423877

Email: info@rimatech.com.cy

**Phone:** +35795958898 // +35725714014

This ad is presented by listings admin, under supervision from,