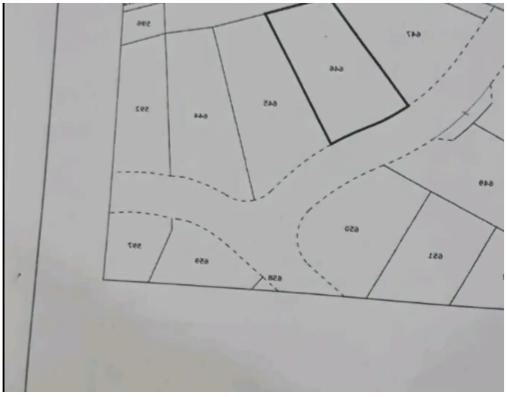

## Residential land 762 m<sup>2</sup>

**Offered at:** € 600,000

**Estate ID:** 61044

**Ref:** ba5423877

Total plot's-land's area: 762 m<sup>2</sup>

Coverage: 25 %

Density: 40 %

Available from: 2024-09-09

Offered at: 600,000

## **Estate on map:**

Website: realty.com.cy/p/residential-land-762-m²-€600.000-

ba5423877

Email: info@rimatech.com.cy

**Phone:** +35795958898 // +35725714014

This ad is presented by listings admin, under supervision from,