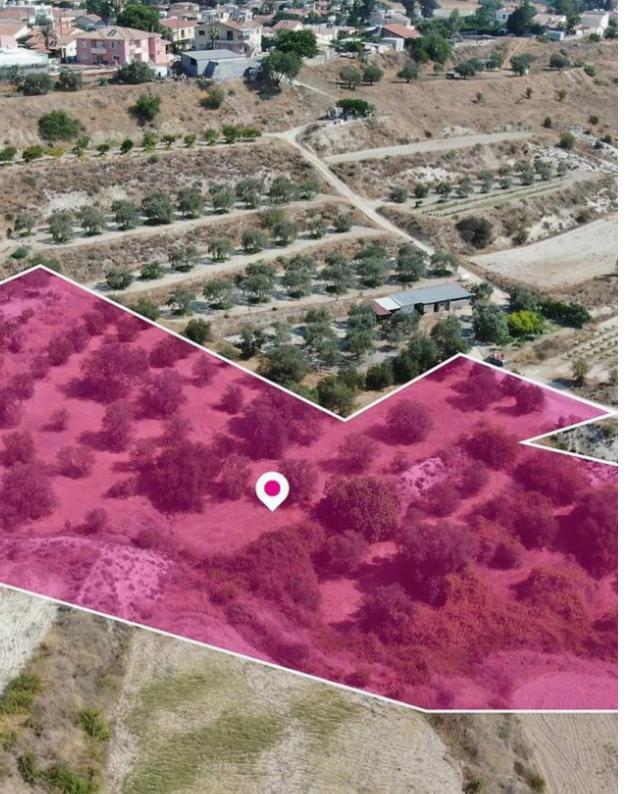

## Agricultural field located in Kampia Nicosia

Nicosia, Kampia-2644, Cyprus

This ad is presented by listings admin, under supervision from , Licensed Real Estate Agent Reg no: 1234, Lic no: 603/E

**Offered at:** € 49,000

**Estate ID:** 61059

**Ref:** al2345

Total plot's-land's area: 6 m²

Available from: 2024-09-10

Offered at: **49,000** 

Type: Residentia

Agricultural field extending to about 6.355 sq.m located in Kampia, Nicosia. Access to the field is via an unregistered dirt road with total frontage of approximately 101m The asset is located approximately 365m south of the community's center and church, about 100m east of the main road of Kapedes and Machairas. There is a separate title deed for this property. The property falls within Zone ?3, with a building coefficient of 10%, coverage of 10%, and permission for 2 floors (8.3m) of construction....