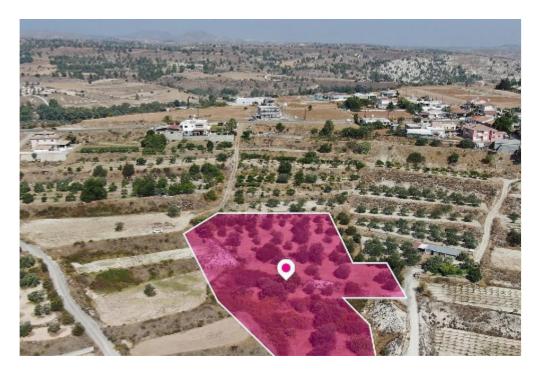

## Agricultural field located in Kampia Nicosia

Nicosia, Kampia-2644, Cyprus

This ad is presented by listings admin, under supervision from , Licensed Real Estate Agent Reg no: 1234, Lic no: 603/E

**Offered at:** € 49,000

**Estate ID:** 61059

**Ref:** al2345

Total plot's-land's area: 6 m²

Available from: 2024-09-10

Offered at: **49,000** 

Type: Residentia

Agricultural field extending to about 6.355 sq.m located in Kampia, Nicosia. Access to the field is via an unregistered dirt road with total frontage of approximately 101m The asset is located approximately 365m south of the community's center and church, about 100m east of the main road of Kapedes and Machairas. There is a separate title deed for this property. The property falls within Zone ?3, with a building coefficient of 10%, coverage of 10%, and permission for 2 floors (8.3m) of construction....