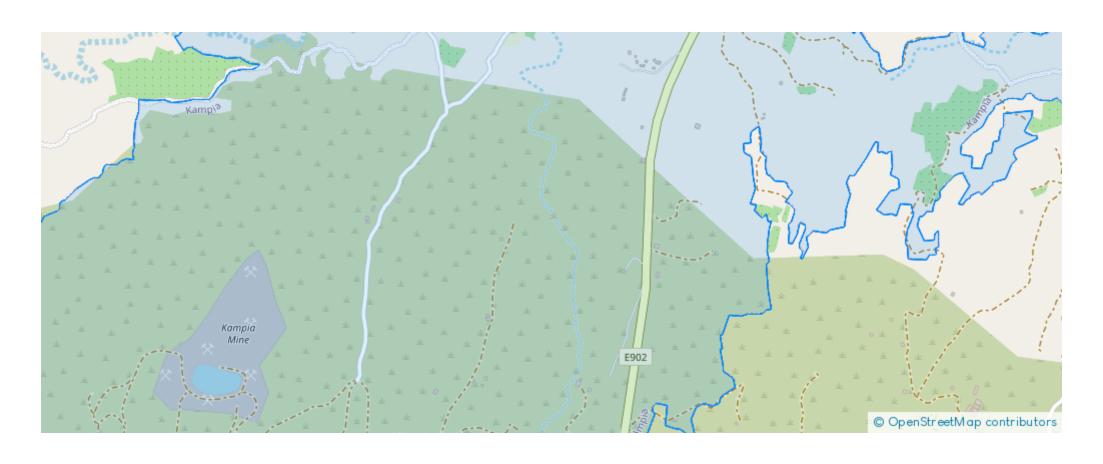

## **Estate on map:**

Website: realty.com.cy/p/agricultural-field-located-in-kampia-

nicosia-al2345

Email: info@rimatech.com.cy

**Phone:** +35795958898 // +35725714014

This ad is presented by listings admin, under supervision from,

**Estate ID:** 61059

**Ref:** al2345

Total plot's-land's area: 6 m²

Available from: 2024-09-10

Offered at: **49,000** 

Type: Residentia

Agricultural field extending to about 6.355 sq.m located in Kampia, Nicosia. Access to the field is via an unregistered dirt road with total frontage of approximately 101m The asset is located approximately 365m south of the community's center and church, about 100m east of the main road of Kapedes and Machairas. There is a separate title deed for this property. The property falls within Zone ?3, with a building coefficient of 10%, coverage of 10%, and permission for 2 floors (8.3m) of construction....