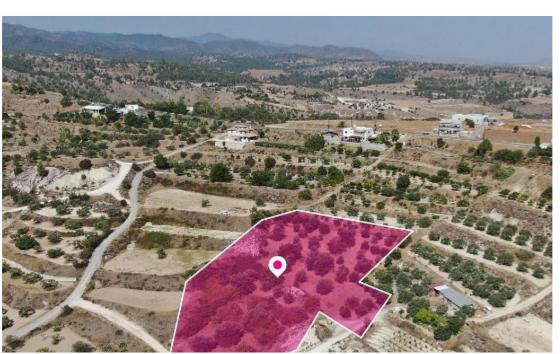

## Agricultural field located in Kampia Nicosia

Nicosia, Kampia-2644, Cyprus

This ad is presented by listings admin, under supervision from , Licensed Real Estate Agent Reg no: 1234, Lic no: 603/E

**Offered at:** € 49,000

**Estate ID:** 61059

**Ref:** al2345

Total plot's-land's area: 6 m²

Available from: 2024-09-10

Offered at: **49,000** 

Type: Residentia

Agricultural field extending to about 6.355 sq.m located in Kampia, Nicosia. Access to the field is via an unregistered dirt road with total frontage of approximately 101m The asset is located approximately 365m south of the community's center and church, about 100m east of the main road of Kapedes and Machairas. There is a separate title deed for this property. The property falls within Zone ?3, with a building coefficient of 10%, coverage of 10%, and permission for 2 floors (8.3m) of construction....