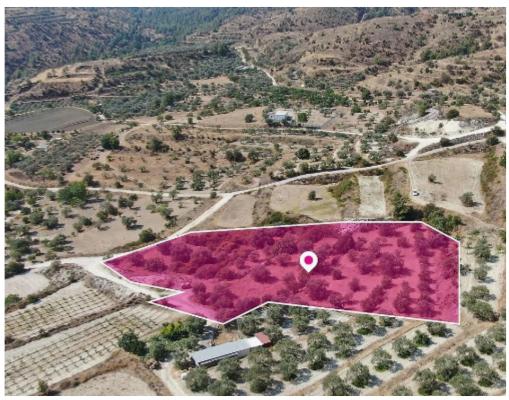

## Agricultural field located in Kampia Nicosia

Nicosia, Kampia-2644, Cyprus

This ad is presented by listings admin, under supervision from , Licensed Real Estate Agent Reg no: 1234, Lic no: 603/E

**Offered at:** € 49,000

**Estate ID:** 61059

**Ref:** al2345

Total plot's-land's area: 6 m²

Available from: 2024-09-10

Offered at: **49,000** 

Type: Residentia

Agricultural field extending to about 6.355 sq.m located in Kampia, Nicosia. Access to the field is via an unregistered dirt road with total frontage of approximately 101m The asset is located approximately 365m south of the community's center and church, about 100m east of the main road of Kapedes and Machairas. There is a separate title deed for this property. The property falls within Zone ?3, with a building coefficient of 10%, coverage of 10%, and permission for 2 floors (8.3m) of construction....