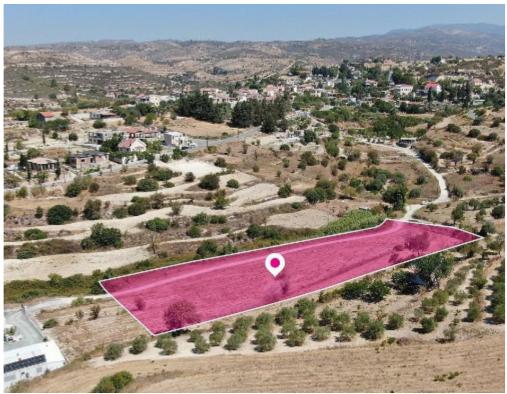

**Offered at:** €89,000

**Estate ID:** 61062

Ref: al2341

Total plot's-land's area: 6355 m²

Available from: 2024-09-10

Offered at: 89,000

Type: Agricultura

The property is a residential field of 6,355sq.m. in Agios Amvrosios Community, Limassol. The field has a rectangular shape and abuts a public registered road along its northeastern side with a road frontage of approximately 62m. It is located approximately 400 meters south of the Agios Amvrosios centre and approximately 450 meters southwest of the Agios Amvrosios - Pano Kivides road. It falls into a dual planning zone: - Zone H5 (64%) (Residential Zone) with a maximum building density of 30% and a maximum coverage ratio of 20%, with permission for 2 floors (8.3 meters) - Zone Z3 (36%) (Protection Zone) with a maximum building density and coverage ratio of 1% with permission for one floor ...