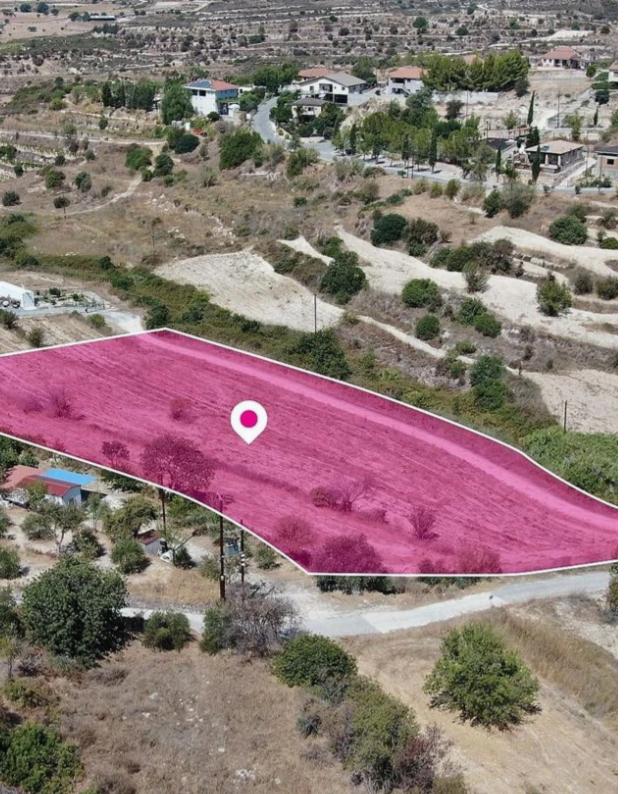

**Offered at:** €89,000

**Estate ID:** 61062

Ref: al2341

Total plot's-land's area: 6355 m²

Available from: 2024-09-10

Offered at: 89,000

Type: Agricultura

The property is a residential field of 6,355sq.m. in Agios Amvrosios Community, Limassol. The field has a rectangular shape and abuts a public registered road along its northeastern side with a road frontage of approximately 62m. It is located approximately 400 meters south of the Agios Amvrosios centre and approximately 450 meters southwest of the Agios Amvrosios - Pano Kivides road. It falls into a dual planning zone: - Zone H5 (64%) (Residential Zone) with a maximum building density of 30% and a maximum coverage ratio of 20%, with permission for 2 floors (8.3 meters) - Zone Z3 (36%) (Protection Zone) with a maximum building density and coverage ratio of 1% with permission for one floor ...