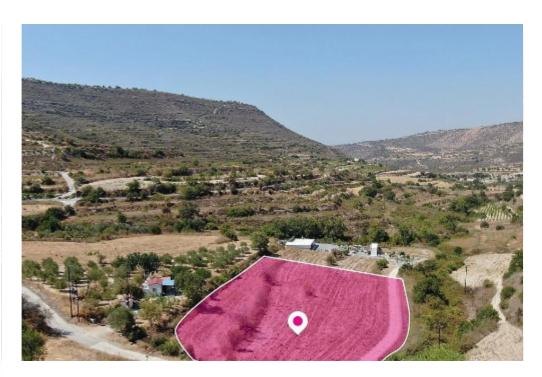

**Offered at:** €89,000

**Estate ID:** 61062

Ref: al2341

Total plot's-land's area: 6355 m²

Available from: 2024-09-10

Offered at: 89,000

Type: Agricultura

The property is a residential field of 6,355sq.m. in Agios Amvrosios Community, Limassol. The field has a rectangular shape and abuts a public registered road along its northeastern side with a road frontage of approximately 62m. It is located approximately 400 meters south of the Agios Amvrosios centre and approximately 450 meters southwest of the Agios Amvrosios - Pano Kivides road. It falls into a dual planning zone: - Zone H5 (64%) (Residential Zone) with a maximum building density of 30% and a maximum coverage ratio of 20%, with permission for 2 floors (8.3 meters) - Zone Z3 (36%) (Protection Zone) with a maximum building density and coverage ratio of 1% with permission for one floor ...