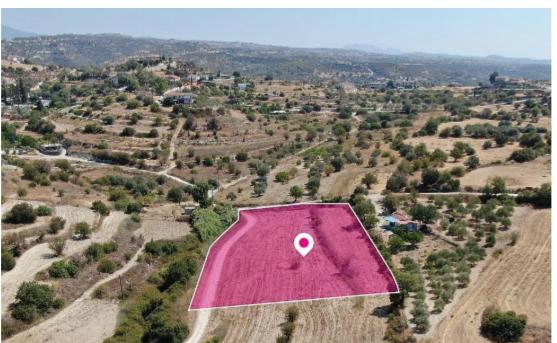

**Offered at:** €89,000

**Estate ID:** 61062

Ref: al2341

Total plot's-land's area: 6355 m²

Available from: 2024-09-10

Offered at: 89,000

Type: Agricultura

The property is a residential field of 6,355sq.m. in Agios Amvrosios Community, Limassol. The field has a rectangular shape and abuts a public registered road along its northeastern side with a road frontage of approximately 62m. It is located approximately 400 meters south of the Agios Amvrosios centre and approximately 450 meters southwest of the Agios Amvrosios - Pano Kivides road. It falls into a dual planning zone: - Zone H5 (64%) (Residential Zone) with a maximum building density of 30% and a maximum coverage ratio of 20%, with permission for 2 floors (8.3 meters) - Zone Z3 (36%) (Protection Zone) with a maximum building density and coverage ratio of 1% with permission for one floor ...