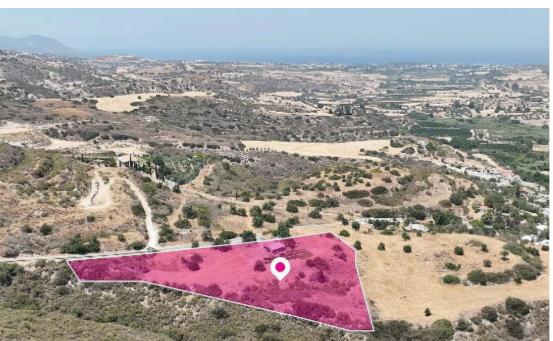

**Estate ID:** 61064

**Ref:** al2339

Total plot's-land's area: 8352 m²

Available from: 2024-09-10

Offered at: **65,000** 

Type: Agricultura

Agricultural field, extending to about 8.350 sq.m. in total, located in Goudi, Paphos. Access to the field is via a registered road with a total frontage of approximately 140m. The field has an irregular shape, with a partly flat and partly slightly inclined surface. The asset is located approximately 1.2klm from B7 motorway, approximately 7.8klm from the beach and approximately 6km from Polis Crysochous. The property falls within Zone ?3, with a building coefficient of 10%, coverage of 10%, and permission for 2 floors (8.3m) of construction. GPS coordinates: 34.988326 32.440070...