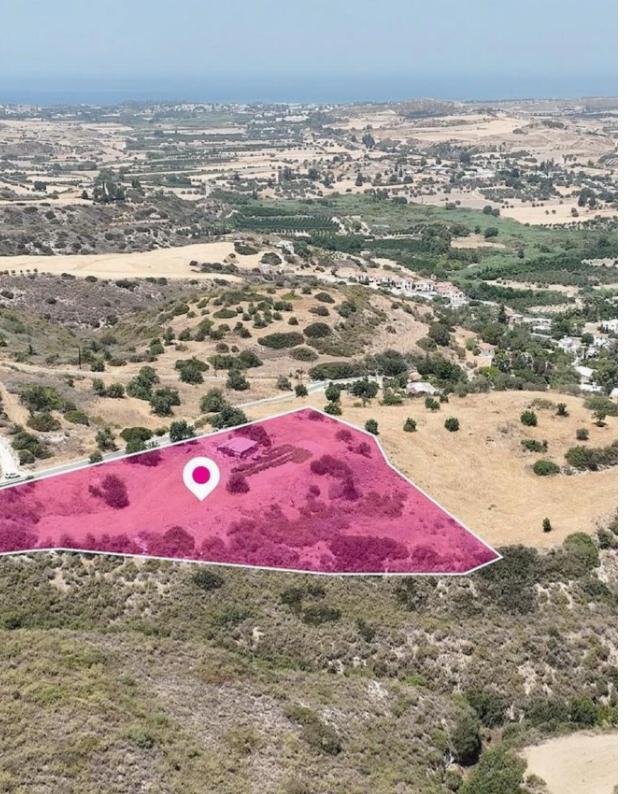

**Estate ID:** 61064

**Ref:** al2339

Total plot's-land's area: 8352 m²

Available from: 2024-09-10

Offered at: **65,000** 

Type: Agricultura

Agricultural field, extending to about 8.350 sq.m. in total, located in Goudi, Paphos. Access to the field is via a registered road with a total frontage of approximately 140m. The field has an irregular shape, with a partly flat and partly slightly inclined surface. The asset is located approximately 1.2klm from B7 motorway, approximately 7.8klm from the beach and approximately 6km from Polis Crysochous. The property falls within Zone ?3, with a building coefficient of 10%, coverage of 10%, and permission for 2 floors (8.3m) of construction. GPS coordinates: 34.988326 32.440070...