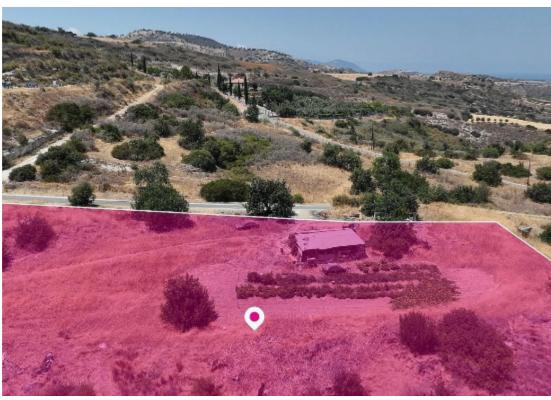

**Estate ID:** 61064

**Ref:** al2339

Total plot's-land's area: 8352 m²

Available from: 2024-09-10

Offered at: **65,000** 

Type: Agricultura

Agricultural field, extending to about 8.350 sq.m. in total, located in Goudi, Paphos. Access to the field is via a registered road with a total frontage of approximately 140m. The field has an irregular shape, with a partly flat and partly slightly inclined surface. The asset is located approximately 1.2klm from B7 motorway, approximately 7.8klm from the beach and approximately 6km from Polis Crysochous. The property falls within Zone ?3, with a building coefficient of 10%, coverage of 10%, and permission for 2 floors (8.3m) of construction. GPS coordinates: 34.988326 32.440070...