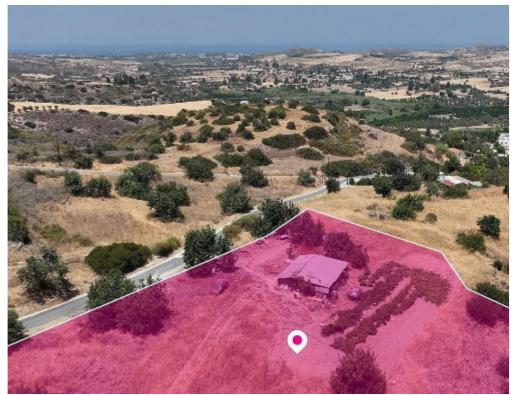

**Estate ID:** 61064

**Ref:** al2339

Total plot's-land's area: 8352 m²

Available from: 2024-09-10

Offered at: **65,000** 

Type: Agricultura

Agricultural field, extending to about 8.350 sq.m. in total, located in Goudi, Paphos. Access to the field is via a registered road with a total frontage of approximately 140m. The field has an irregular shape, with a partly flat and partly slightly inclined surface. The asset is located approximately 1.2klm from B7 motorway, approximately 7.8klm from the beach and approximately 6km from Polis Crysochous. The property falls within Zone ?3, with a building coefficient of 10%, coverage of 10%, and permission for 2 floors (8.3m) of construction. GPS coordinates: 34.988326 32.440070...