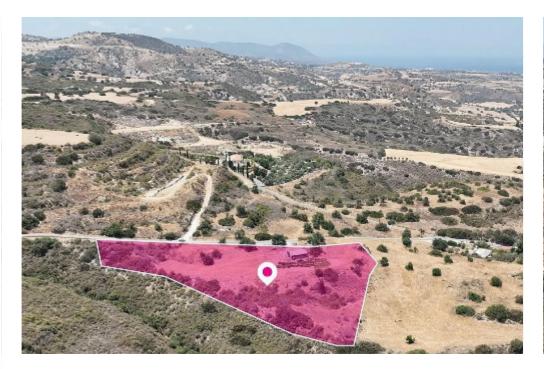

**Estate ID:** 61064

**Ref:** al2339

Total plot's-land's area: 8352 m²

Available from: 2024-09-10

Offered at: **65,000** 

Type: Agricultura

Agricultural field, extending to about 8.350 sq.m. in total, located in Goudi, Paphos. Access to the field is via a registered road with a total frontage of approximately 140m. The field has an irregular shape, with a partly flat and partly slightly inclined surface. The asset is located approximately 1.2klm from B7 motorway, approximately 7.8klm from the beach and approximately 6km from Polis Crysochous. The property falls within Zone ?3, with a building coefficient of 10%, coverage of 10%, and permission for 2 floors (8.3m) of construction. GPS coordinates: 34.988326 32.440070...