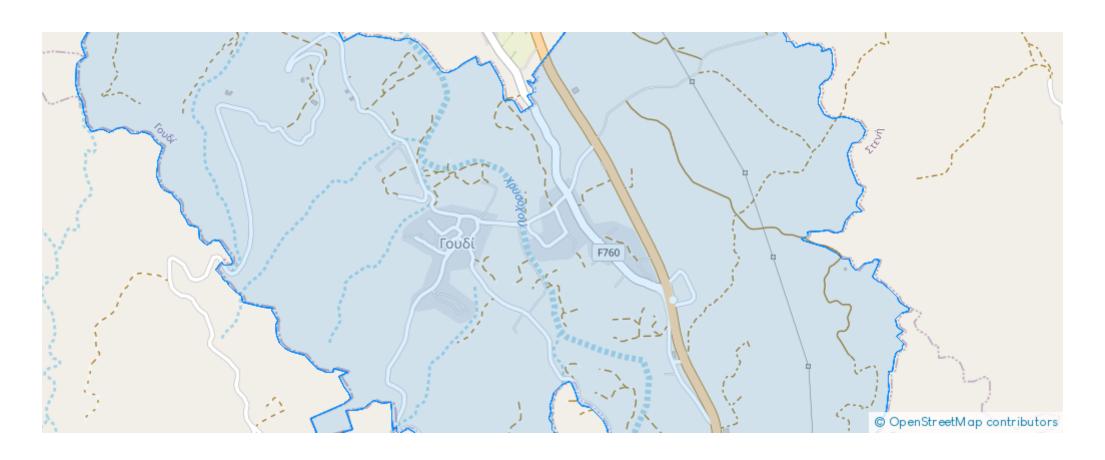

**Estate ID:** 61064

**Ref:** al2339

Total plot's-land's area: 8352 m²

Available from: 2024-09-10

Offered at: **65,000** 

Type: Agricultura

Agricultural field, extending to about 8.350 sq.m. in total, located in Goudi, Paphos. Access to the field is via a registered road with a total frontage of approximately 140m. The field has an irregular shape, with a partly flat and partly slightly inclined surface. The asset is located approximately 1.2klm from B7 motorway, approximately 7.8klm from the beach and approximately 6km from Polis Crysochous. The property falls within Zone ?3, with a building coefficient of 10%, coverage of 10%, and permission for 2 floors (8.3m) of construction. GPS coordinates: 34.988326 32.440070...