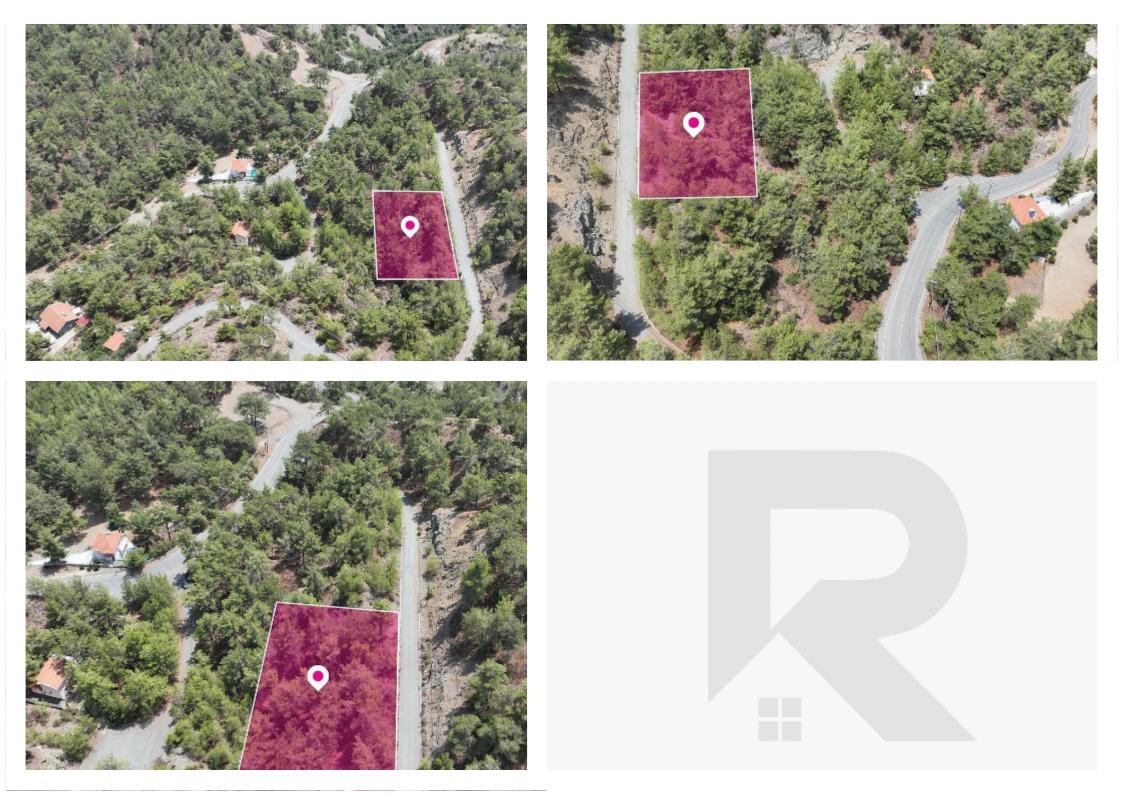

**Estate ID:** 61069

**Ref:** al1409

Total plot's-land's area: 1767 m²

Available from: 2024-09-10

Offered at: **93,000** 

Type: Residentia

Residential plot extending to about 1.767 sq.m. in total. The property is rectangularly shaped. Access to the field is via a registered road with total frontage of approx. 50m The asset is located approx.190 m north of Moniatis - Pera Pedi road and approx. 740m south of Moniatis The property falls within Zone ?6?, with a building coefficient of 25%, coverage of 15%, and permission for 2 floors (8.3m) of construction. GPS coordinates: 34.863103 32.894268...