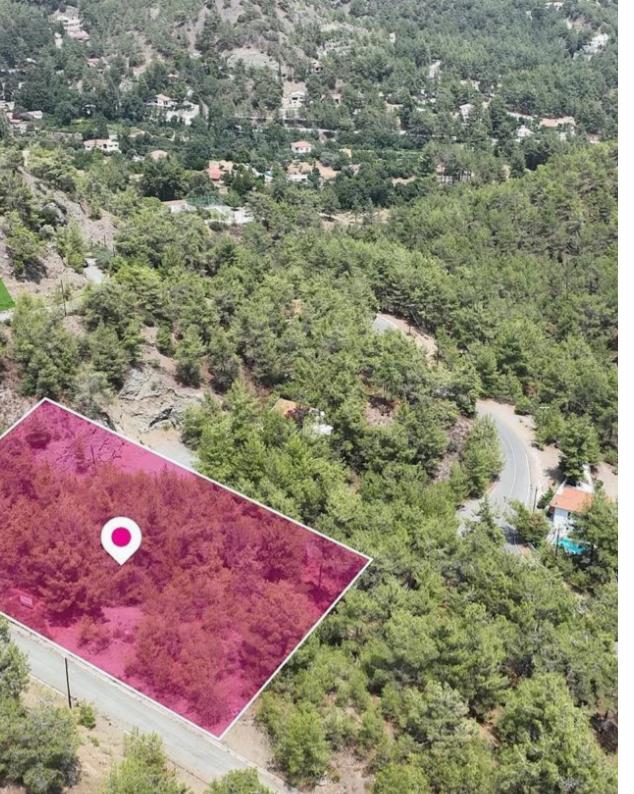

**Estate ID:** 61069

**Ref:** al1409

Total plot's-land's area: 1767 m²

Available from: 2024-09-10

Offered at: **93,000** 

Type: Residentia

Residential plot extending to about 1.767 sq.m. in total. The property is rectangularly shaped. Access to the field is via a registered road with total frontage of approx. 50m The asset is located approx.190 m north of Moniatis - Pera Pedi road and approx. 740m south of Moniatis The property falls within Zone ?6?, with a building coefficient of 25%, coverage of 15%, and permission for 2 floors (8.3m) of construction. GPS coordinates: 34.863103 32.894268...