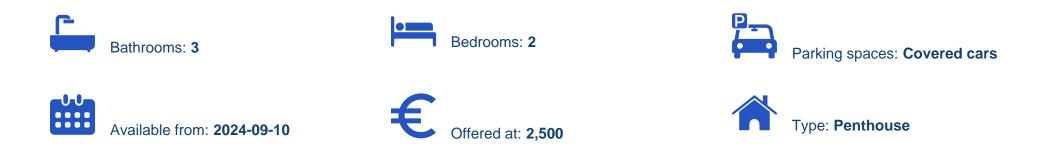

## 2-bedroom penthouse to rent

Limassol, Mesovounia-Kalogiroi-Kefalokremmos-Germasogeias-Village-4045, Cyprus

This ad is presented by listings admin, under supervision from , Licensed Real Estate Agent Reg no: 1234, Lic no: 603/E

Offered at: €2,500 Estate ID: 61084 Ref: ba5426618

""""""#Rent. Penthouse with a gorgeous view of the sea, city and mountains! From the owner. Limassol. Germasogeia. 2-room penthouse in the new complex Cypress residents. 5th and 6th floors. 95 m2 + 100 m2 (roof garden, fully equipped - sauna, heated jacuzzi, furniture for 8 people, barbecue, Komado grill) 2 master bedrooms. 3 toilets. 2 covered balconies. Storage room. 2 covered parking spaces. Excellent sea view. Fully furnished, all appliances, dishes. Heated floors. Air conditioners. Installation of water filtration for the entire apartment and separately for drinking water. Everything is new. First rent. Nearby children's parks, skate park, Saturday market. To the highway. Swimmin...