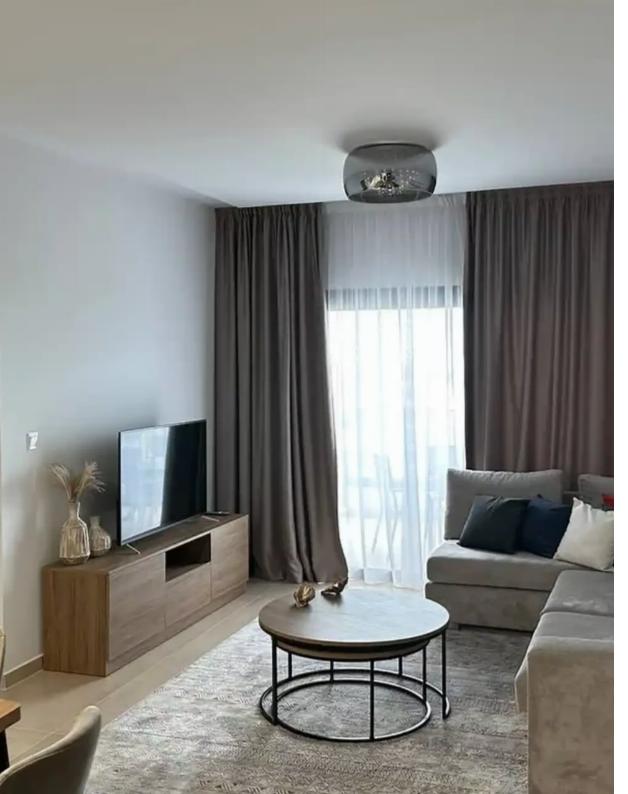

Offered at: €2,500 Estate ID: 61084 Ref: ba5426618

""""""#Rent. Penthouse with a gorgeous view of the sea, city and mountains! From the owner. Limassol. Germasogeia. 2-room penthouse in the new complex Cypress residents. 5th and 6th floors. 95 m2 + 100 m2 (roof garden, fully equipped - sauna, heated jacuzzi, furniture for 8 people, barbecue, Komado grill) 2 master bedrooms. 3 toilets. 2 covered balconies. Storage room. 2 covered parking spaces. Excellent sea view. Fully furnished, all appliances, dishes. Heated floors. Air conditioners. Installation of water filtration for the entire apartment and separately for drinking water. Everything is new. First rent. Nearby children's parks, skate park, Saturday market. To the highway. Swimmin...