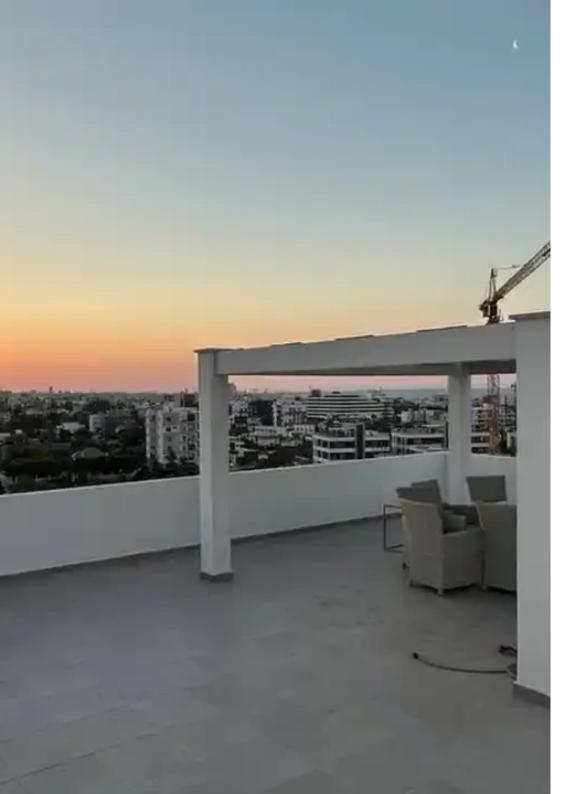

Offered at: €2,500 Estate ID: 61084 Ref: ba5426618

""""""#Rent. Penthouse with a gorgeous view of the sea, city and mountains! From the owner. Limassol. Germasogeia. 2-room penthouse in the new complex Cypress residents. 5th and 6th floors. 95 m2 + 100 m2 (roof garden, fully equipped - sauna, heated jacuzzi, furniture for 8 people, barbecue, Komado grill) 2 master bedrooms. 3 toilets. 2 covered balconies. Storage room. 2 covered parking spaces. Excellent sea view. Fully furnished, all appliances, dishes. Heated floors. Air conditioners. Installation of water filtration for the entire apartment and separately for drinking water. Everything is new. First rent. Nearby children's parks, skate park, Saturday market. To the highway. Swimmin...