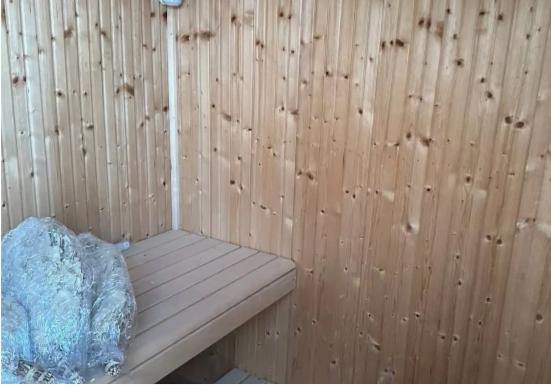

Offered at: €2,500 Estate ID: 61084 Ref: ba5426618

""""""#Rent. Penthouse with a gorgeous view of the sea, city and mountains! From the owner. Limassol. Germasogeia. 2-room penthouse in the new complex Cypress residents. 5th and 6th floors. 95 m2 + 100 m2 (roof garden, fully equipped - sauna, heated jacuzzi, furniture for 8 people, barbecue, Komado grill) 2 master bedrooms. 3 toilets. 2 covered balconies. Storage room. 2 covered parking spaces. Excellent sea view. Fully furnished, all appliances, dishes. Heated floors. Air conditioners. Installation of water filtration for the entire apartment and separately for drinking water. Everything is new. First rent. Nearby children's parks, skate park, Saturday market. To the highway. Swimmin...