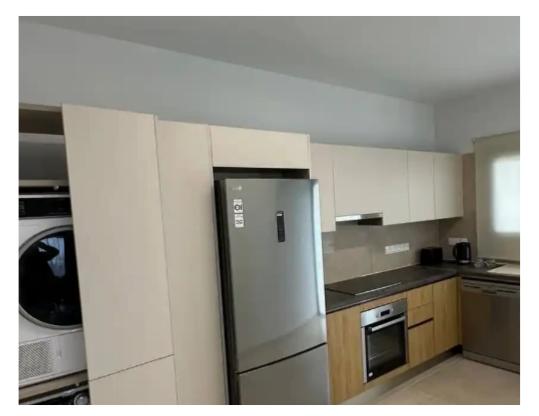

Offered at: €2,500 Estate ID: 61084 Ref: ba5426618

""""""#Rent. Penthouse with a gorgeous view of the sea, city and mountains! From the owner. Limassol. Germasogeia. 2-room penthouse in the new complex Cypress residents. 5th and 6th floors. 95 m2 + 100 m2 (roof garden, fully equipped - sauna, heated jacuzzi, furniture for 8 people, barbecue, Komado grill) 2 master bedrooms. 3 toilets. 2 covered balconies. Storage room. 2 covered parking spaces. Excellent sea view. Fully furnished, all appliances, dishes. Heated floors. Air conditioners. Installation of water filtration for the entire apartment and separately for drinking water. Everything is new. First rent. Nearby children's parks, skate park, Saturday market. To the highway. Swimmin...