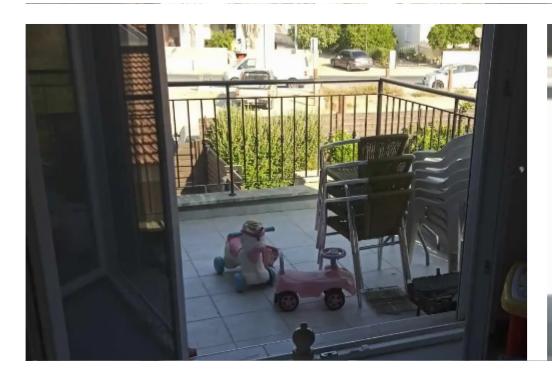

## 3-bedroom semi-detached to rent €1.500

Limassol, Alexandrou-Ypsilanti-St-Ypsonas-4191, Cyprus
This ad is presented by listings admin, under supervision from,
Licensed Real Estate Agent Reg no: 1234, Lic no: 603/E

**Offered at:** € 1,500

**Estate ID:** 61116

**Ref:** ba5390841

NET internal area: 120

Bathrooms: 2

Bedrooms: 3

Parking spaces: Uncovered cars

Available from: 2024-09-10