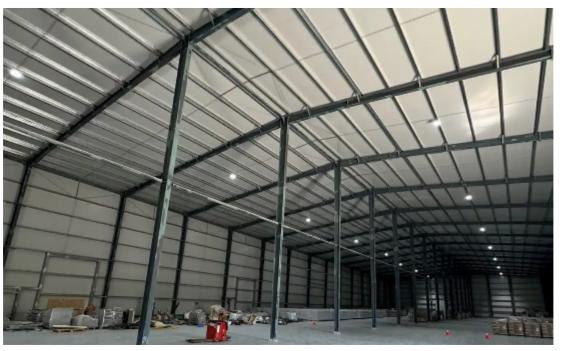

## Warehouse storage facility €7.000

Limassol, Alexandrou-Ypsilanti-St-Ypsonas-4191, Cyprus
This ad is presented by listings admin, under supervision from,
Licensed Real Estate Agent Reg no: 1234, Lic no: 603/E

**Offered at:** €7,000

**Estate ID:** 61118

**Ref:** ba5425469

NET internal area: 1000

Available from: 2024-09-10

Offered at: 7,000

Type: Warehouse

Year of build: 2024