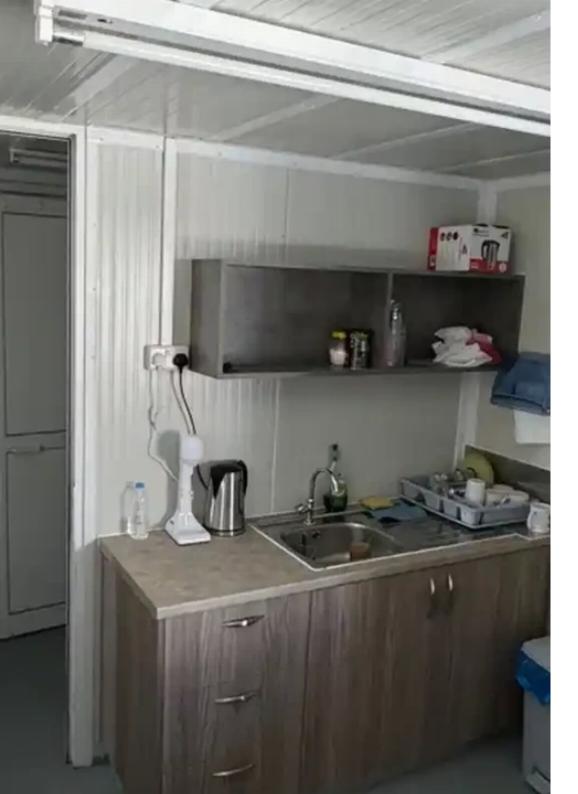

## Warehouse storage facility €7.000

Limassol, Alexandrou-Ypsilanti-St-Ypsonas-4191, Cyprus
This ad is presented by listings admin, under supervision from,
Licensed Real Estate Agent Reg no: 1234, Lic no: 603/E

**Offered at:** €7,000

**Estate ID:** 61118

**Ref:** ba5425469

NET internal area: 1000

Available from: 2024-09-10

Offered at: 7,000

Type: Warehouse

Year of build: 2024