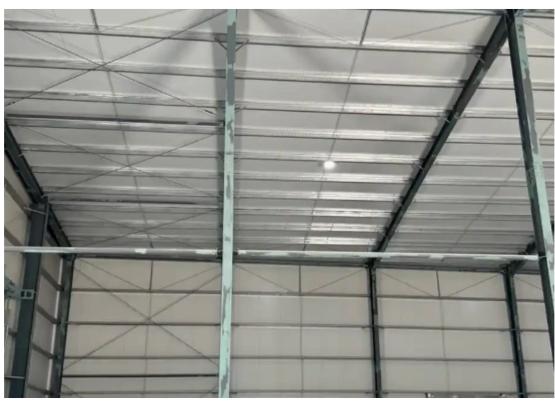

## Warehouse storage facility €7.000

Limassol, Alexandrou-Ypsilanti-St-Ypsonas-4191, Cyprus
This ad is presented by listings admin, under supervision from,
Licensed Real Estate Agent Reg no: 1234, Lic no: 603/E

**Offered at:** €7,000

**Estate ID:** 61118

**Ref:** ba5425469

NET internal area: 1000

Available from: 2024-09-10

Offered at: 7,000

Type: Warehouse

Year of build: 2024