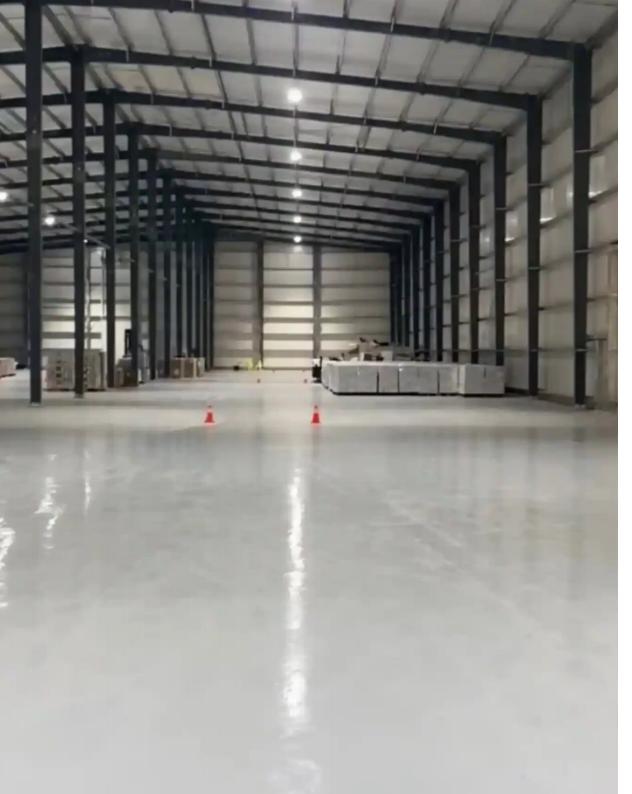

## Warehouse storage facility €7.000

Limassol, Alexandrou-Ypsilanti-St-Ypsonas-4191, Cyprus
This ad is presented by listings admin, under supervision from,
Licensed Real Estate Agent Reg no: 1234, Lic no: 603/E

**Offered at:** €7,000

**Estate ID:** 61118

**Ref:** ba5425469

NET internal area: 1000

Available from: 2024-09-10

Offered at: 7,000

Type: Warehouse

Year of build: 2024