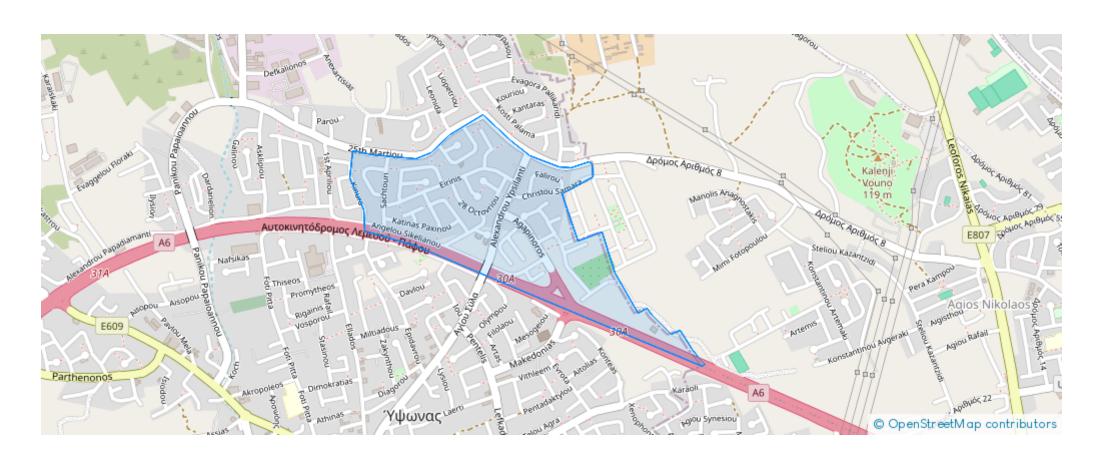

## Warehouse storage facility €7.000

Limassol, Alexandrou-Ypsilanti-St-Ypsonas-4191, Cyprus
This ad is presented by listings admin, under supervision from,
Licensed Real Estate Agent Reg no: 1234, Lic no: 603/E

## **Estate on map:**

ba5425469

Email: info@rimatech.com.cy

**Phone:** +35795958898 // +35725714014

This ad is presented by listings admin, under supervision from,

Licensed Real Estate Agent Reg no: 1234, Lic no: 603/E