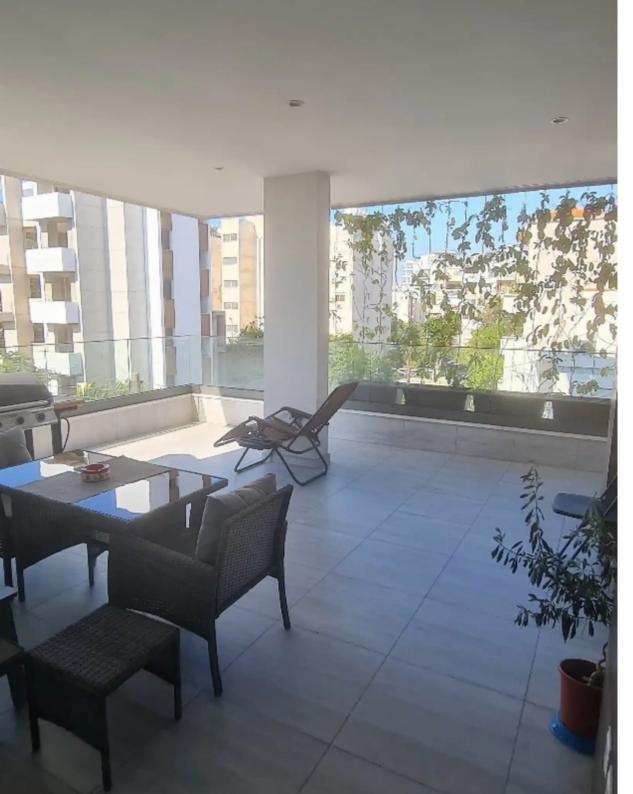

## 2-bedroom apartment to rent €2.900

Limassol, Dassoudi-Park-Papas-Potamos-Germasogeias-4040 , Cyprus

This ad is presented by listings admin, under supervision from , Licensed Real Estate Agent Reg no: 1234, Lic no: 603/E

**Offered at:** €2,900

**Estate ID:** 61154

**Ref:** ba5429309

NET internal area: 100

Bathrooms: 2

Bedrooms: 2

Parking spaces: Covered cars

Available from: 2024-09-11