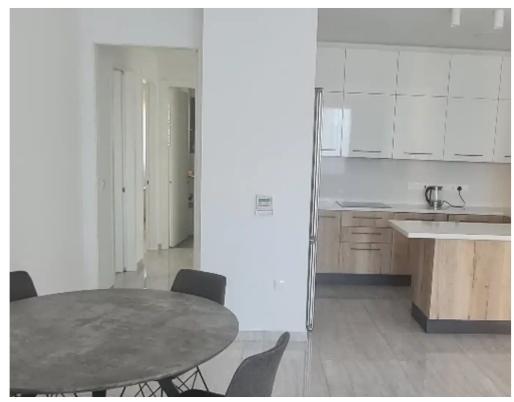

## 2-bedroom apartment to rent €2.900

Limassol, Dassoudi-Park-Papas-Potamos-Germasogeias-4040 , Cyprus

This ad is presented by listings admin, under supervision from , Licensed Real Estate Agent Reg no: 1234, Lic no: 603/E

**Offered at:** €2,900

**Estate ID:** 61154

**Ref:** ba5429309

NET internal area: 100

Bathrooms: 2

Bedrooms: 2

Parking spaces: Covered cars

Available from: 2024-09-11