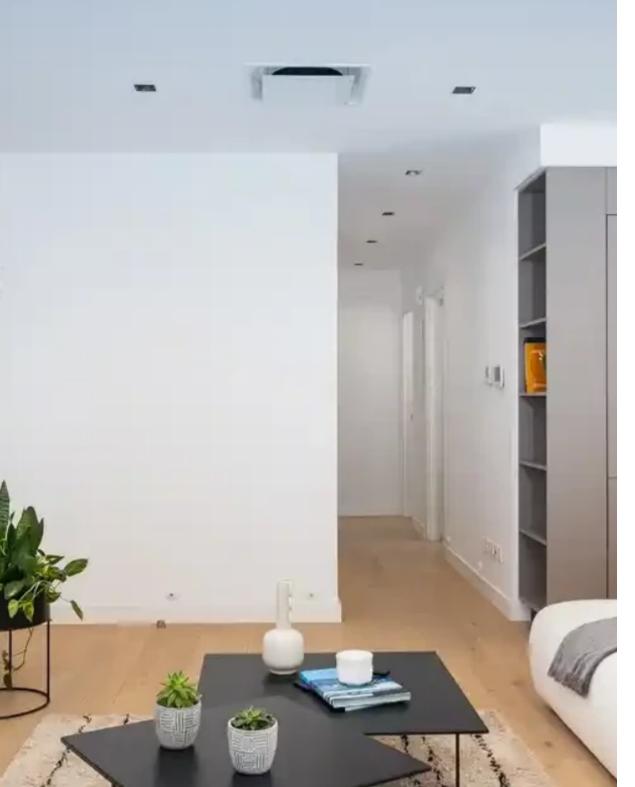

Offered at: €3,000 Estate ID: 61187 Ref: ba5427127

Offered at: 3.000

""""""This apartment at Barbican Exclusive, is a new spacious, airy, and sunny 3-bedroom apartment in a very quiet area, close of the centre of Limassol. The flat is fully furnished with open plan kitchen, large dining area, living area, high ceilings and a private storage room. All electrical appliances are included in the flat such as washing machine, dishwasher, clothes dryer, fridge, electrical hob, oven and electrical wall heaters. The flat also includes fully air-condition split units in the Living and kitchen area as well as in every bedroom. It comes with a large covered furnished veranda. The apartment enjoys 110 m2 indoor space and 30 m2 covered veranda at the back side of t...