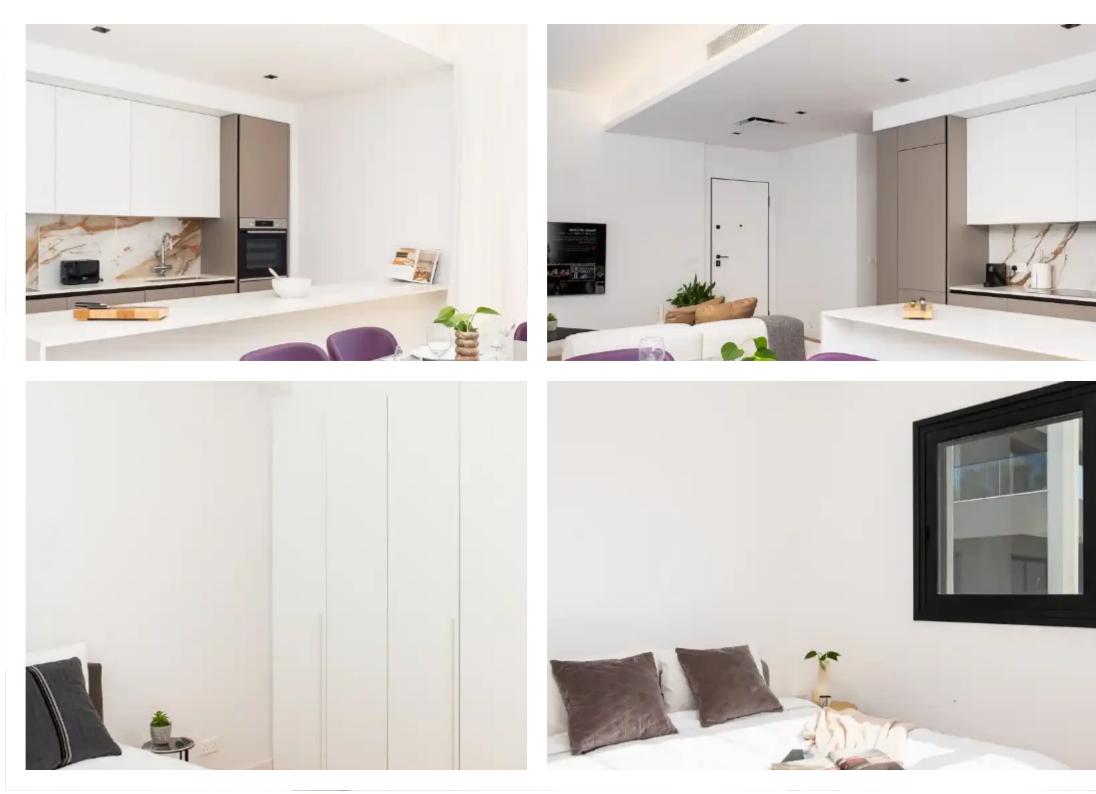

Offered at: €3,000 Estate ID: 61187 Ref: ba5427127

Offered at: 3.000

""""""This apartment at Barbican Exclusive, is a new spacious, airy, and sunny 3-bedroom apartment in a very quiet area, close of the centre of Limassol. The flat is fully furnished with open plan kitchen, large dining area, living area, high ceilings and a private storage room. All electrical appliances are included in the flat such as washing machine, dishwasher, clothes dryer, fridge, electrical hob, oven and electrical wall heaters. The flat also includes fully air-condition split units in the Living and kitchen area as well as in every bedroom. It comes with a large covered furnished veranda. The apartment enjoys 110 m2 indoor space and 30 m2 covered veranda at the back side of t...