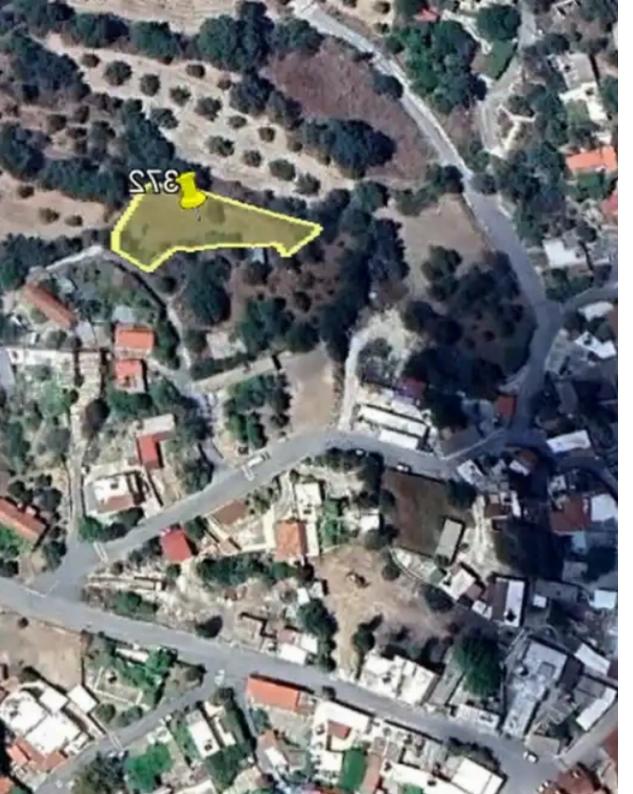

## Residential land 762 m<sup>2</sup> €50.000

Paphos, Amargeti-8642, Cyprus

This ad is presented by listings admin, under supervision from,

Licensed Real Estate Agent Reg no: 1234, Lic no: 603/E

**Offered at:** €50,000

**Estate ID:** 61218

**Ref:** ba5426681

+--
→ Total plot's-land's area: **762 m²** 

Coverage: 70 %

Density: **120** %

Available from: 2024-09-11

Offered at: 50,000

Type: Residential

## **Estate on map:**

Website: realty.com.cy/p/residential-land-762-m²-€50.000-

ba5426681

Email: info@rimatech.com.cy

**Phone:** +35795958898 // +35725714014

This ad is presented by listings admin, under supervision from,