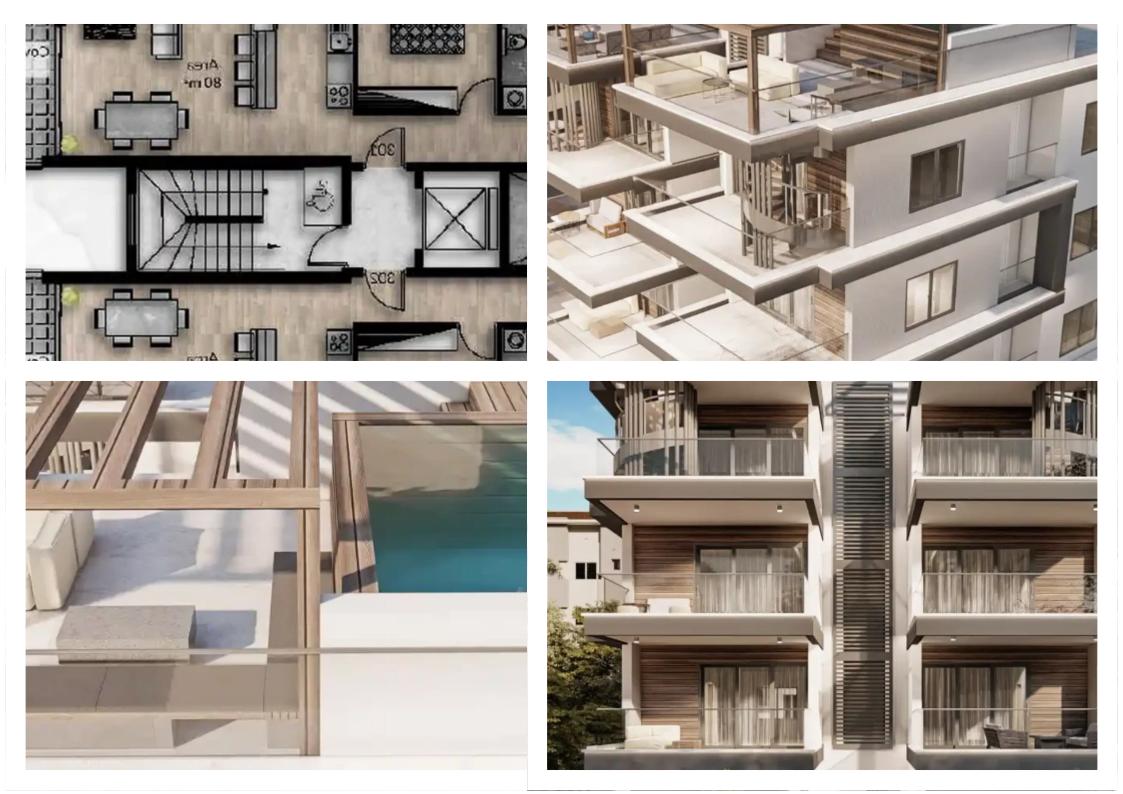

Offered at: €310,000 Estate ID: 61231 Ref: ba5425098

"""""2 bedroom Penthouse in a quiet Residential Area of Ypsonas - 2 bedroom - 2 bathroom - 52 m2 Roof Garden With Private Pool - Open plan -Nearby amenities: Supermarkets, kiosks, cafes, pharmacies, schools - Easy access to the highway - Spacious rooms and covered balconies - Covered parking - Storage If you are interested, contact us to schedule a viewing"""""...