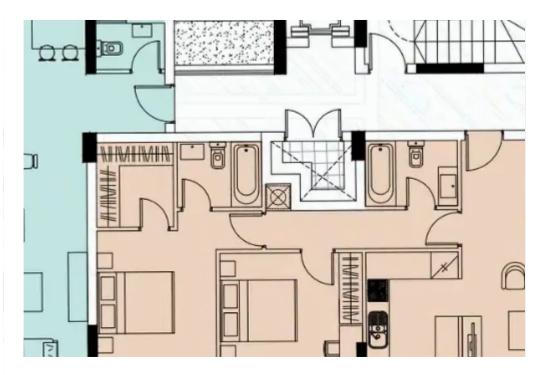

**Offered at:** € 450,000

**Estate ID:** 61234

**Ref:** ba5424920

NET internal area: 87

Bathrooms: 2

Bedrooms: 2

Parking spaces: Covered cars

Available from: 2024-09-11

Offered at: 450,000

Type: **Apartment** 

"""""2 bedroom apartment in a quiet Residential Area of Chalkoutsa, Mesa Geitonia - 2 bedroom - 2 bathroom - Open plan - Dead-end Road - Quiet Area - Nearby amenities: Supermarkets, kiosks, restaurants, cafes, pharmacies, schools - Easy access to the highway - Spacious rooms and covered balconies - Covered parking - Storage - No VAT If you are interested, contact us to schedule a viewing""""""...