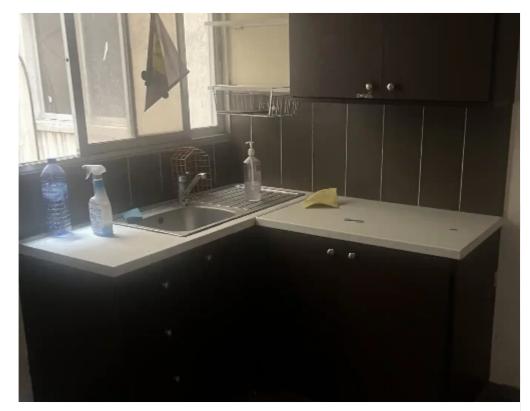

Offered at: 300,000

Type: Apartment

""""For sale 2 bedroom seafront apartment in Molos Area. The apartment is located in one of top areas of Limassol in Roussos Olympic Palace. The building is currently under complete renovation and the value of the apartment is expected to skyrocket in the near future. The apartment consists of 2 bedrooms, 1 bathroom, kitchen and living room area. The apartment has its own covered veranda with unlimited view of the Limassol beach front. After the completion of the renovation of the building and with some refreshment inside the apartment it will become income generating asset.""""...