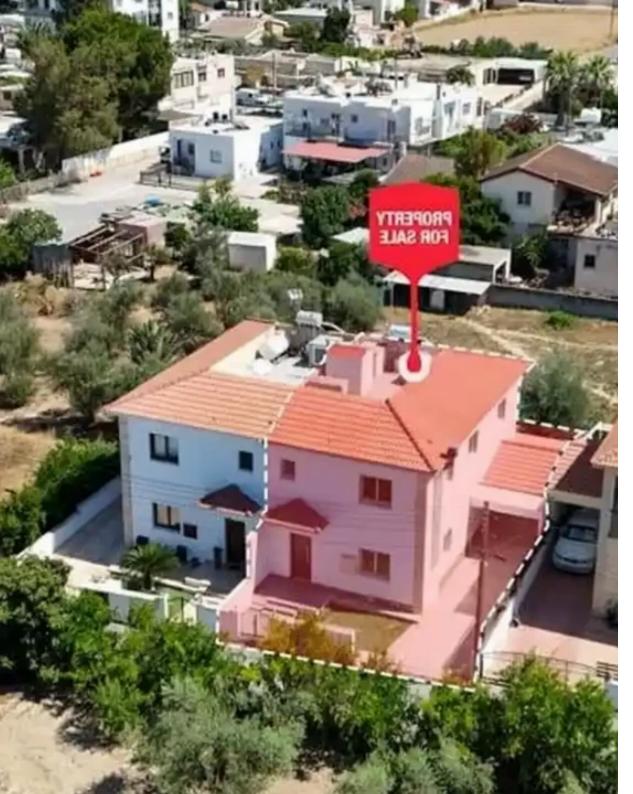

## 3-bedroom semi-detached f?r s?le €220.000

Nicosia, Dali-Kallithea-2548, Cyprus

This ad is presented by listings admin, under supervision from , Licensed Real Estate Agent Reg no: 1234, Lic no: 603/E

**Offered at:** €220,000

Type: SemidetachedHouse

approximately 870m northeast of Pera Chorio Nisou Gymnasium. The property is located in a pure residential area with good access to the motorway and close to schools, supermarkets and other amenities. It is an excellent location which designates an increased demand for residential properties due to its attractiveness and accessibility. The house was constructed around the year 2009 and on the ground floor consists of a living and dining room, a kitchen, utility room and a guest toilet. On the 1st floor there are three bedrooms [the maste...