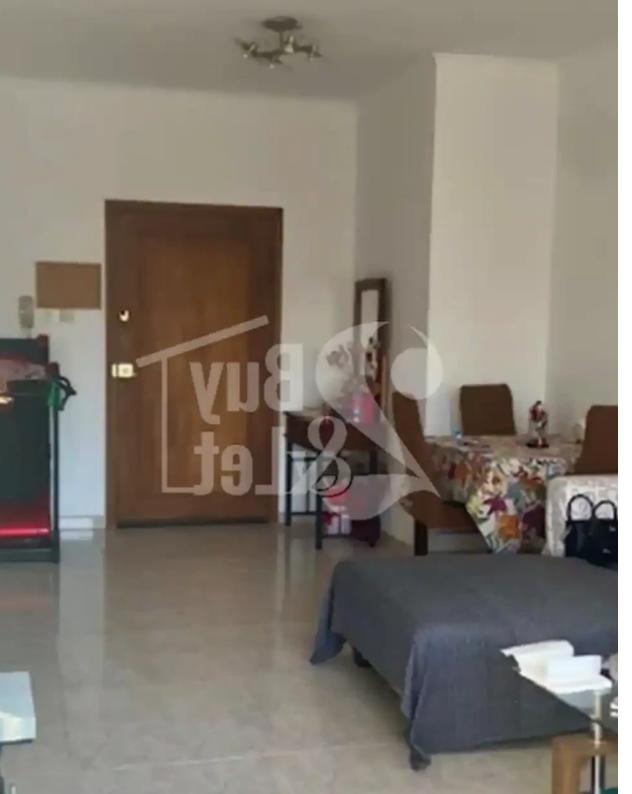

Offered at: 220,000

Type: Apartment

"""-Fully Furnished -Covered Parking -Floors Building: 4 -Construction Year: 2000 -Alarm -Elevator -Storage Space -Window Type: Double Glazing -Title

Deed -Electrical Appliances -Internet Access Areas Internal Area: 110m² Total Area: 120m²""...