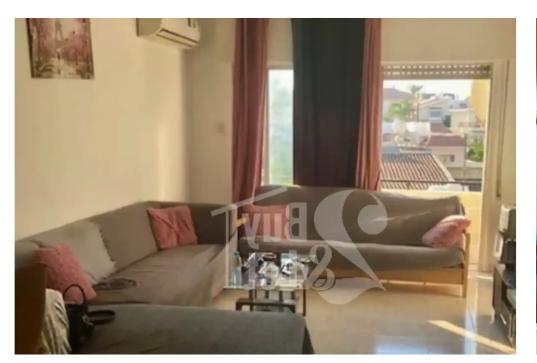

Offered at: 220,000

Type: Apartment

"""-Fully Furnished -Covered Parking -Floors Building: 4 -Construction Year: 2000 -Alarm -Elevator -Storage Space -Window Type: Double Glazing -Title

Deed -Electrical Appliances -Internet Access Areas Internal Area: 110m² Total Area: 120m²""...