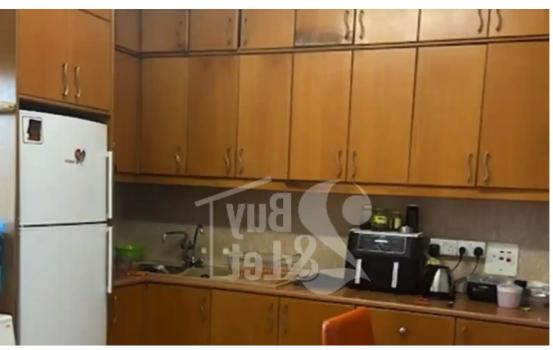

Offered at: 220,000

Type: Apartment

"""-Fully Furnished -Covered Parking -Floors Building: 4 -Construction Year: 2000 -Alarm -Elevator -Storage Space -Window Type: Double Glazing -Title

Deed -Electrical Appliances -Internet Access Areas Internal Area: 110m² Total Area: 120m²""...