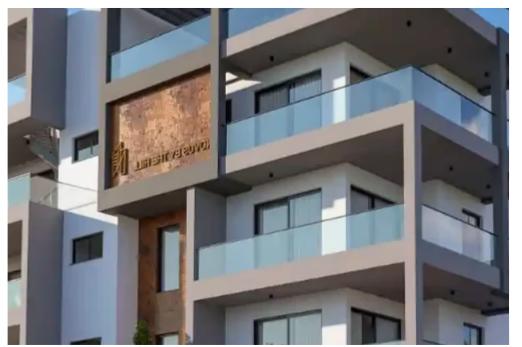

Offered at: 480,500

Type: Apartment

centres, parks, and other desirable features. The apartment consists of 2 bedrooms, 2 bathrooms and guest toilet. Covered area: 85 sq.m. Covered veranda: 27.5 sq.m.Roof garden: 51 sq.m Room on the roof garden: 18 sq.m. • High-quality porcelain tiles • High-quality laminated parquet floors in the bedrooms • Modern Italian high-standard kitchen cabinets and wardrobes • Kitchens, toilets, and corridors ceilings will be decorated with gypsum boards with built-in spotlights. (Bedroom lights or chandeliers are not included) • Aluminum...