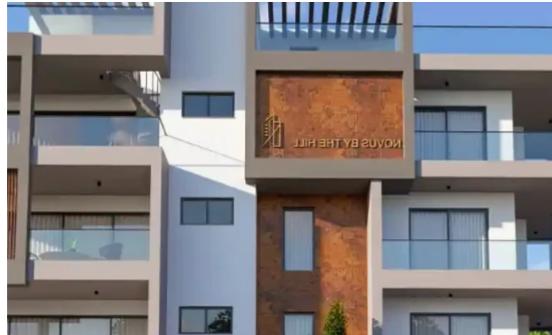

Offered at: 480,500

Type: Apartment

centres, parks, and other desirable features. The apartment consists of 2 bedrooms, 2 bathrooms and guest toilet. Covered area: 85 sq.m. Covered veranda: 27.5 sq.m.Roof garden: 51 sq.m Room on the roof garden: 18 sq.m. • High-quality porcelain tiles • High-quality laminated parquet floors in the bedrooms • Modern Italian high-standard kitchen cabinets and wardrobes • Kitchens, toilets, and corridors ceilings will be decorated with gypsum boards with built-in spotlights. (Bedroom lights or chandeliers are not included) • Aluminum...