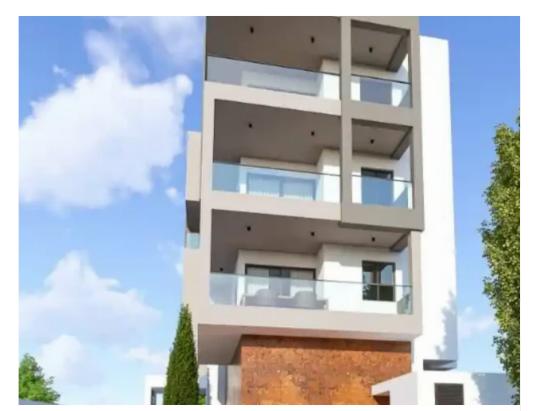

Offered at: 480,500

Type: Apartment

centres, parks, and other desirable features. The apartment consists of 2 bedrooms, 2 bathrooms and guest toilet. Covered area: 85 sq.m. Covered veranda: 27.5 sq.m.Roof garden: 51 sq.m Room on the roof garden: 18 sq.m. • High-quality porcelain tiles • High-quality laminated parquet floors in the bedrooms • Modern Italian high-standard kitchen cabinets and wardrobes • Kitchens, toilets, and corridors ceilings will be decorated with gypsum boards with built-in spotlights. (Bedroom lights or chandeliers are not included) • Aluminum...