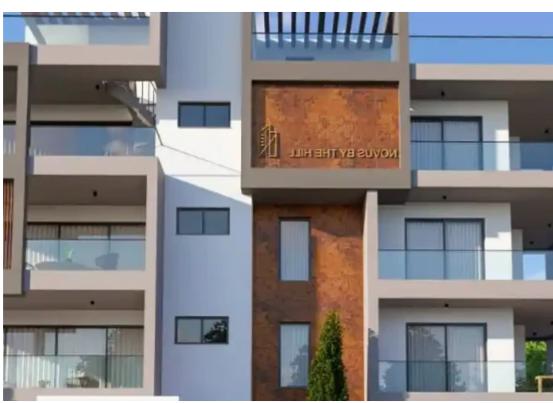

Offered at: 480,500

Type: Apartment

centres, parks, and other desirable features. The apartment consists of 2 bedrooms, 2 bathrooms and guest toilet. Covered area: 85 sq.m. Covered veranda: 27.5 sq.m.Roof garden: 51 sq.m Room on the roof garden: 18 sq.m. • High-quality porcelain tiles • High-quality laminated parquet floors in the bedrooms • Modern Italian high-standard kitchen cabinets and wardrobes • Kitchens, toilets, and corridors ceilings will be decorated with gypsum boards with built-in spotlights. (Bedroom lights or chandeliers are not included) • Aluminum...