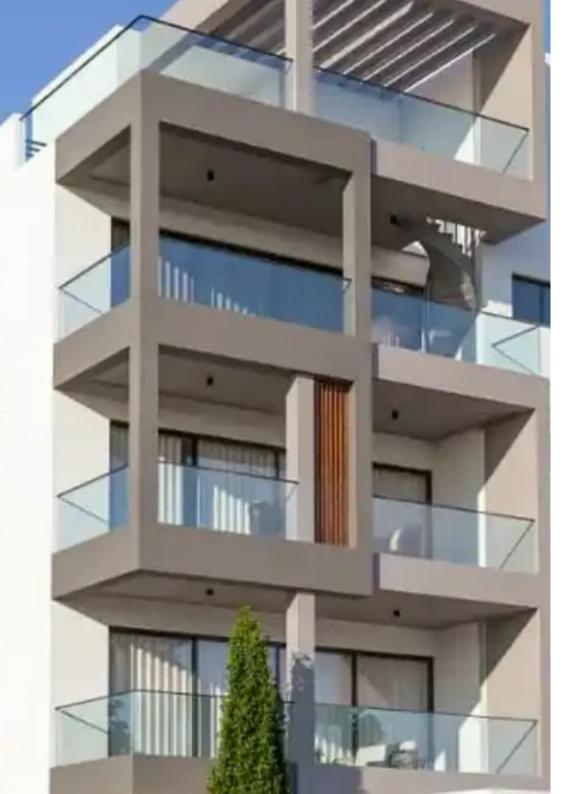

Offered at: 480,500

Type: Apartment

centres, parks, and other desirable features. The apartment consists of 2 bedrooms, 2 bathrooms and guest toilet. Covered area: 85 sq.m. Covered veranda: 27.5 sq.m.Roof garden: 51 sq.m Room on the roof garden: 18 sq.m. • High-quality porcelain tiles • High-quality laminated parquet floors in the bedrooms • Modern Italian high-standard kitchen cabinets and wardrobes • Kitchens, toilets, and corridors ceilings will be decorated with gypsum boards with built-in spotlights. (Bedroom lights or chandeliers are not included) • Aluminum...