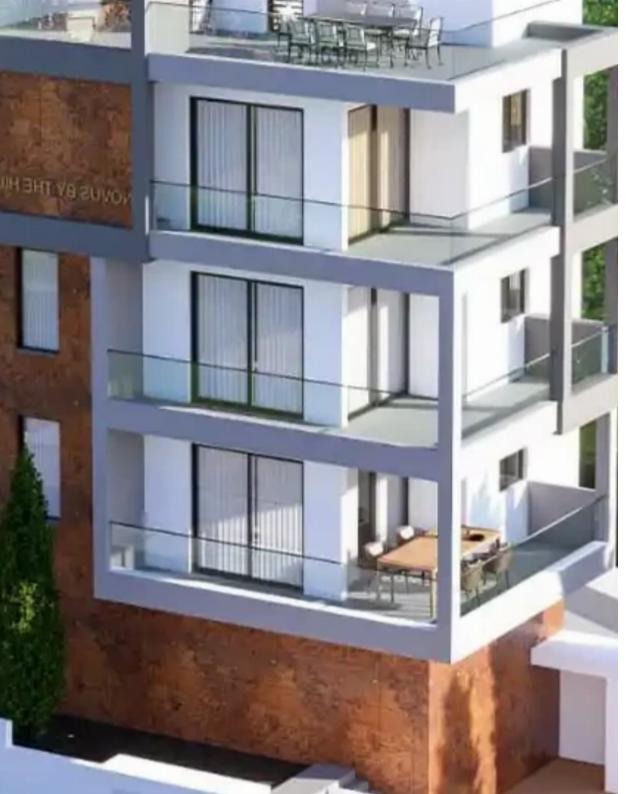

Offered at: 480,500

Type: Apartment

centres, parks, and other desirable features. The apartment consists of 2 bedrooms, 2 bathrooms and guest toilet. Covered area: 85 sq.m. Covered veranda: 27.5 sq.m.Roof garden: 51 sq.m Room on the roof garden: 18 sq.m. • High-quality porcelain tiles • High-quality laminated parquet floors in the bedrooms • Modern Italian high-standard kitchen cabinets and wardrobes • Kitchens, toilets, and corridors ceilings will be decorated with gypsum boards with built-in spotlights. (Bedroom lights or chandeliers are not included) • Aluminum...