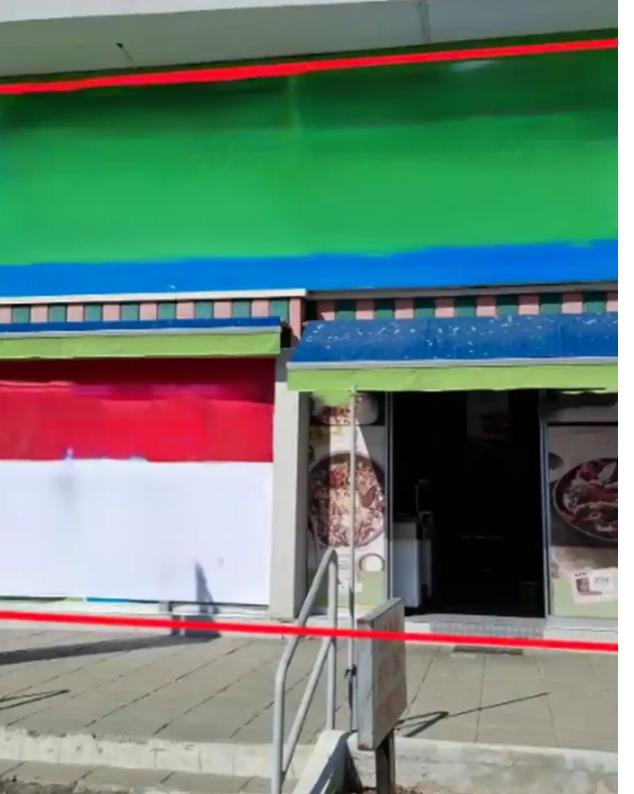

Offered at: €4,700 Estate ID: 61398 Ref: ba5432611

\_

\_\_\_\_

15718 This fully renovated commercial space is located on Kolonakiou street, Limassol, a prime avenue near the sea and key amenities, offers modern features inside and out. The exterior will feature a new facade with double-glazed windows and decorative alucobond panels, while the interior will be updated with large ceramic tiles, modern lighting, new A/C units, internet connectivity, a modern staircase, two new toilets, and a kitchen with a dining area. Electrical and plumbing systems will be redone, with underfloor outlets for offices. The space can be configured for office use with a reception, conference room, and multiple rooms on both floors, or as a retail shop with a large glass fa...