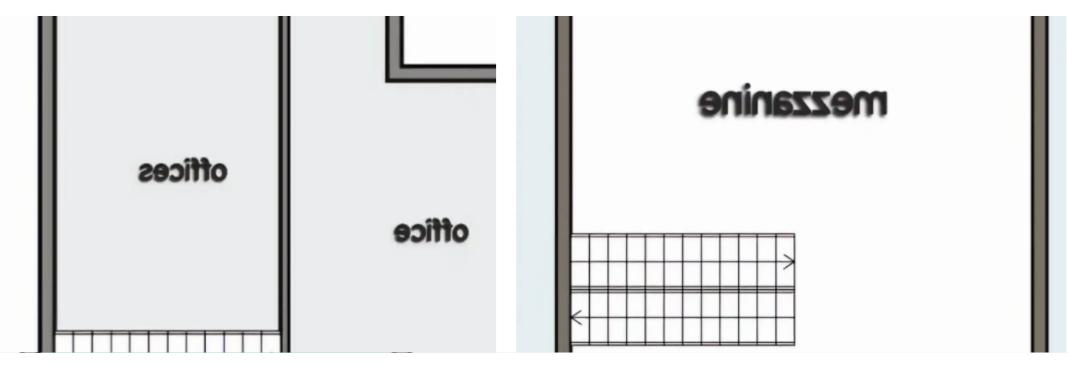

Offered at: €4,700 Estate ID: 61398 Ref: ba5432611

\_

\_\_\_\_

15718 This fully renovated commercial space is located on Kolonakiou street, Limassol, a prime avenue near the sea and key amenities, offers modern features inside and out. The exterior will feature a new facade with double-glazed windows and decorative alucobond panels, while the interior will be updated with large ceramic tiles, modern lighting, new A/C units, internet connectivity, a modern staircase, two new toilets, and a kitchen with a dining area. Electrical and plumbing systems will be redone, with underfloor outlets for offices. The space can be configured for office use with a reception, conference room, and multiple rooms on both floors, or as a retail shop with a large glass fa...