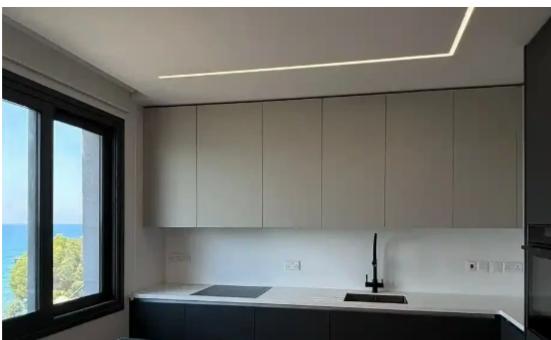

""""""Available for Rent Renovated Building and Apartment Opposite the Beach -80 sqm + Veranda - fully Furnished - Double Glazed -A/C in all rooms"""""""...