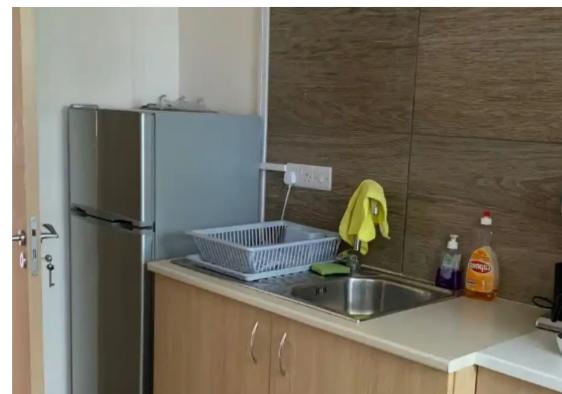

Blinds Materials: - Laminated floor. - Electric wiring. - Ceramic tiles on kitchen, W.C. & Samp; Bathroom areas. Benefits/ Facilities: - Easy access to Limassol Hi-way. - One open parking space. - 4 tenants including the owners. - 15 minutes to Limassol city centre. - Quiet area. - Plenty parking space around the building. - Organized shopping area nearby, including dine-in / takeaway restaurants, pharmacies, kiosks, petrol station, gift shops. - Security system installed around the building. - Unobstructed view.""""...