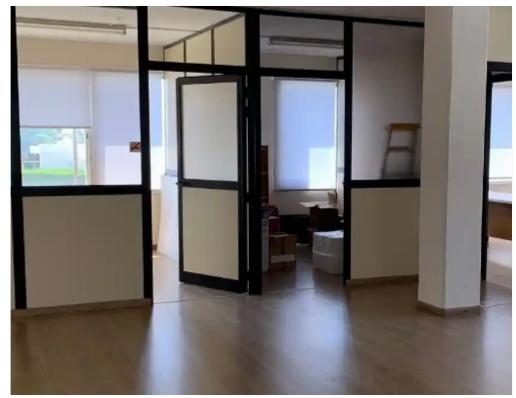

Blinds Materials: - Laminated floor. - Electric wiring. - Ceramic tiles on kitchen, W.C. & Samp; Bathroom areas. Benefits/ Facilities: - Easy access to Limassol Hi-way. - One open parking space. - 4 tenants including the owners. - 15 minutes to Limassol city centre. - Quiet area. - Plenty parking space around the building. - Organized shopping area nearby, including dine-in / takeaway restaurants, pharmacies, kiosks, petrol station, gift shops. - Security system installed around the building. - Unobstructed view.""""...