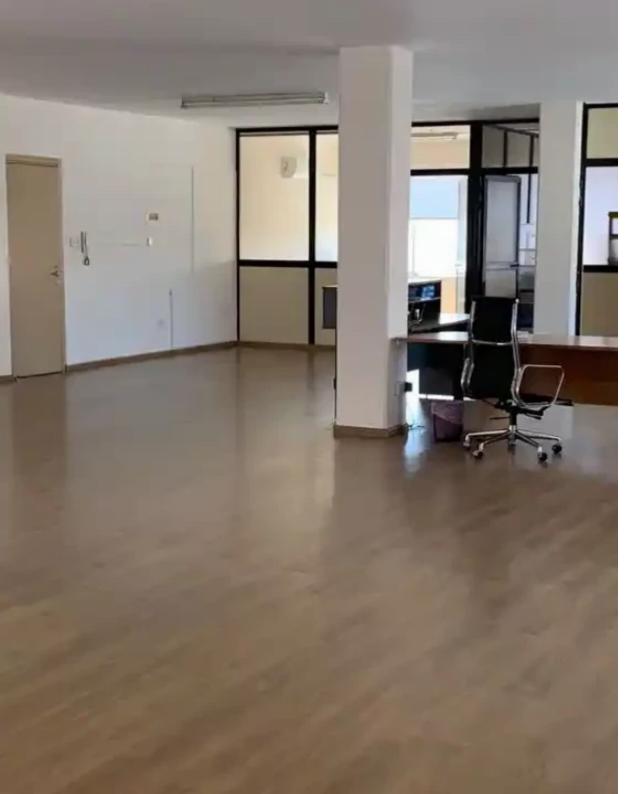

Blinds Materials: - Laminated floor. - Electric wiring. - Ceramic tiles on kitchen, W.C. & Samp; Bathroom areas. Benefits/ Facilities: - Easy access to Limassol Hi-way. - One open parking space. - 4 tenants including the owners. - 15 minutes to Limassol city centre. - Quiet area. - Plenty parking space around the building. - Organized shopping area nearby, including dine-in / takeaway restaurants, pharmacies, kiosks, petrol station, gift shops. - Security system installed around the building. - Unobstructed view.""""...