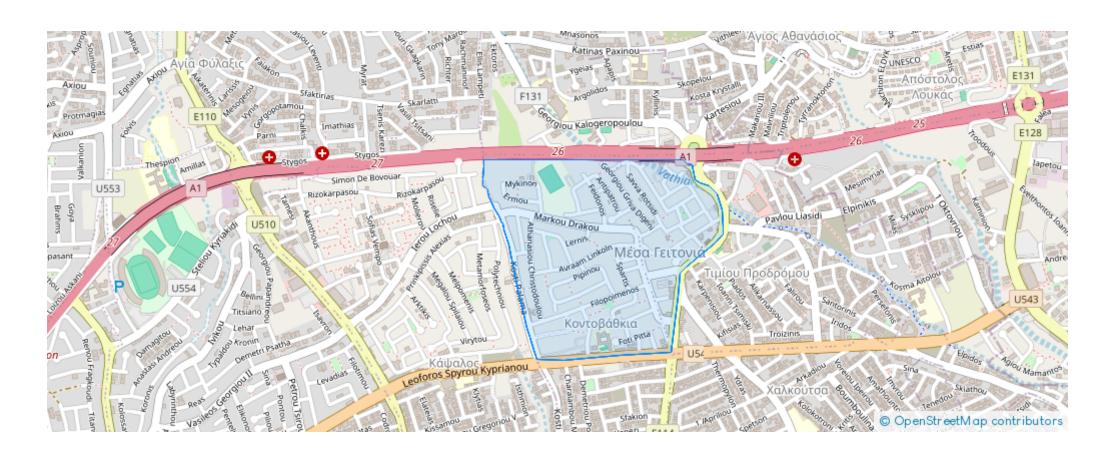

## 2-bedroom apartment to rent €2.200

Limassol, Kalogeropouleio-Gymnasium-Kodobathkia-Mesa-Geitonia-4002, Cyprus

This ad is presented by listings admin, under supervision from , Licensed Real Estate Agent Reg no: 1234, Lic no: 603/E

## **Estate on map:**

ba5431561

Email: info@rimatech.com.cy

**Phone:** +35795958898 // +35725714014

This ad is presented by listings admin, under supervision from,

Licensed Real Estate Agent Reg no: 1234, Lic no: 603/E