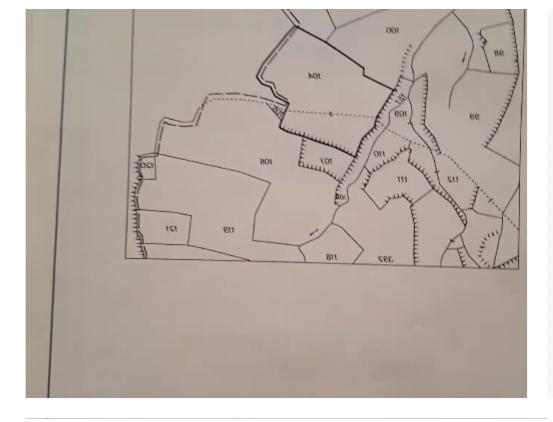

**Offered at:** € 65,000

**Estate ID:** 61479

**Ref:** ba5430495

: KYPATZHE

: Δεκάρια : 18

- . 04/07/2018

:18 Terp. Mérpa: 395

: Όπως φαίνονται στο επίσημο Κτηματικό σχέδιο

Φύλλο :28

Σχέδιο :32 Τμήμα :0

Τεμάχιο :104 Κλίμακα :1:5000

-Venen

## ETOIXEIA IAIOKTHTH KAI EYMФEPON

| Μερίδιο | Όνομα και Διεύθυνση      | sós<br>xós |
|---------|--------------------------|------------|
| ovo     | TEIAPTAE KONETANTINOE    |            |
|         | 2777, NIKHTAPI, NEYKQEIA |            |