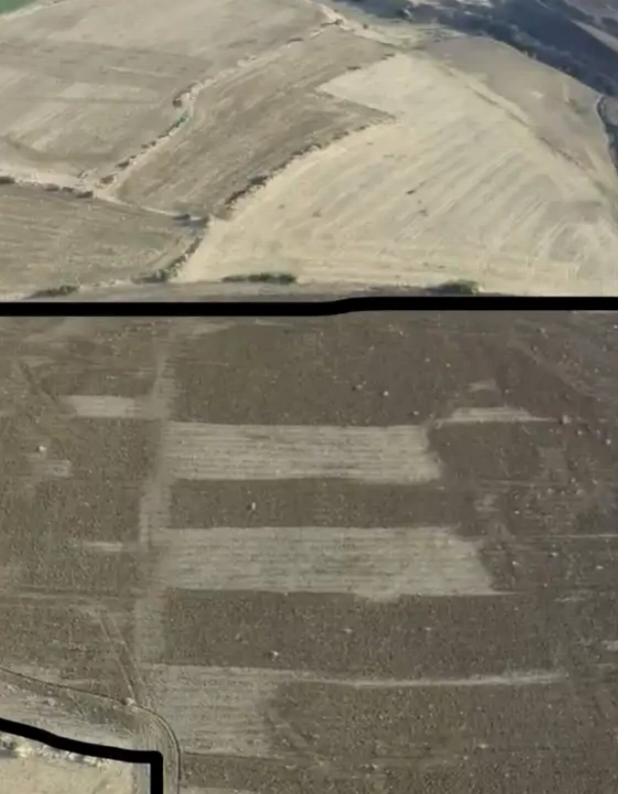

## Agricultural land 18395 m<sup>2</sup> €70.000

Nicosia, Pano-Koutrafas-2771, Cyprus

This ad is presented by listings admin, under supervision from ,

Licensed Real Estate Agent Reg no: 1234, Lic no: 603/E

Acience Acreson - 1/A/2459/2018

m<sup>2</sup>
Total plot's-land's area: 18395 m<sup>2</sup>

Available from: 2024-09-13

Type: Agricultural

"""For sale agricultural land in Koutrafas. 18395 sqm. Ideal location. 30 seconds from main road."""...