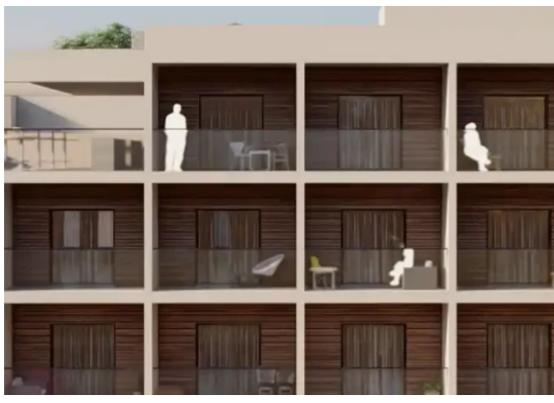

**Offered at:** €3,000,000

**Estate ID:** 61480

**Ref:** ba5430330

Total plot's-land's area: 536 m²

Available from: 2024-09-13

Offered at: 3,000,00

Type: Residentia

""""""Prime LAND Investment Opportunity in Limassol City Center - €3 Million A rare opportunity to acquire one of the last available plots of land in the heart of Limassol! This exclusive property offers 3-road access and is strategically located near all shops, restaurants, and just a short walk to the beach. Key Highlights: Ready to Build: All licenses have been issued, allowing immediate construction. Approved Plans: Paid Architectural studies, sketches, and full building plans are in place. Licenses for Development: Approved for the construction of 20 studios and 1-bedroom apartments.

Optional Mini Hotel License: Investors can apply for a hotel license to maximize returns. Pa...