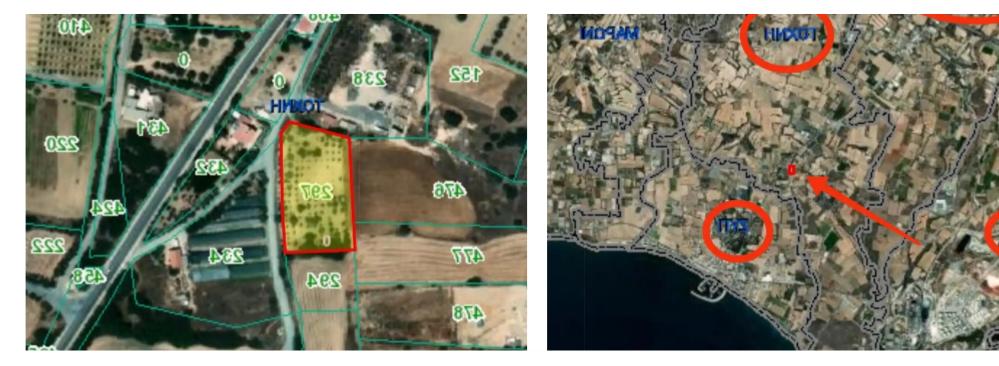

## **Estate on map:**

Website: realty.com.cy/p/agricultural-land-4014-m<sup>2</sup>-€155.000-

ba5430115

Email: info@rimatech.com.cy

Phone: +35795958898 // +35725714014

This ad is presented by listings admin, under supervision from , Licensed Real Estate Agent Reg no: 1234, Lic no: 603/E