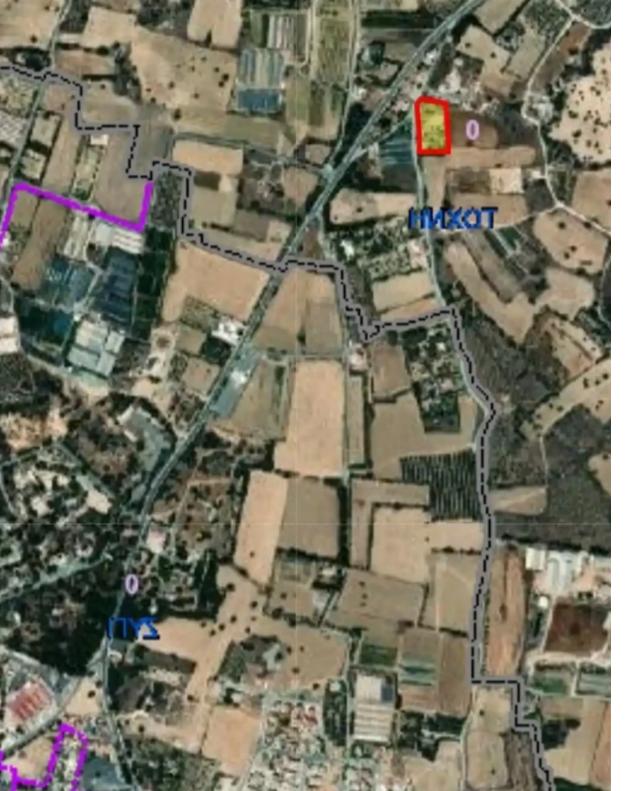

## **Estate on map:**

Website: realty.com.cy/p/agricultural-land-4014-m<sup>2</sup>-€155.000-

ba5430115

Email: info@rimatech.com.cy

Phone: +35795958898 // +35725714014

This ad is presented by listings admin, under supervision from , Licensed Real Estate Agent Reg no: 1234, Lic no: 603/E