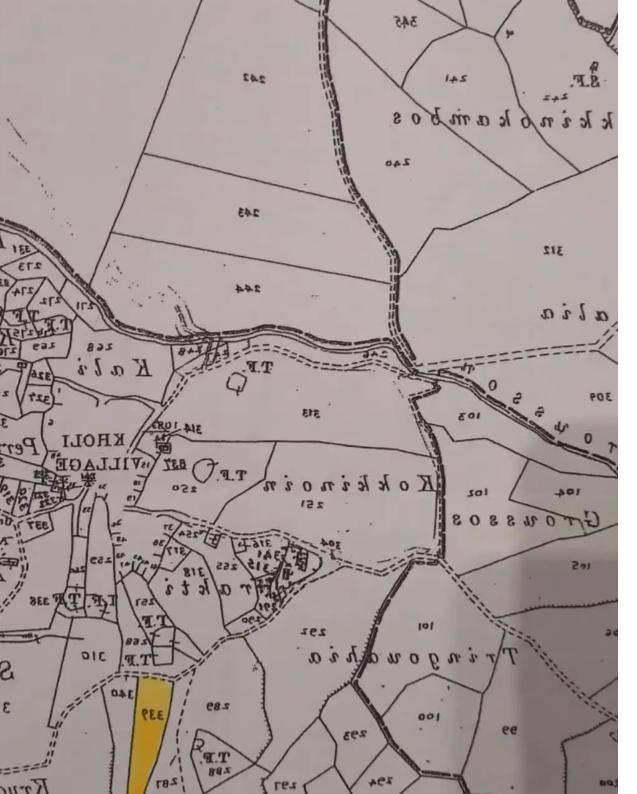

**Estate ID:** 61487

**Ref:** ba5430463

m² |
Total plot's-land's area: 3512 m²

Density: 10 %

Available from: 2024-09-13

Type: Agricultural

Planning zone: ?3

""?????? ???? ?????? ??? ???? (????)""...