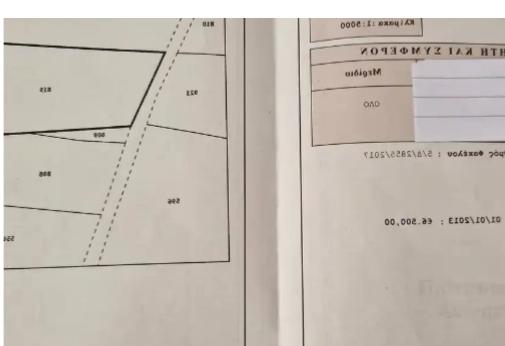

**Estate ID:** 61489

**Ref:** ba5430289

Total plot's-land's area: 2174 m<sup>2</sup>

Coverage: 10 %

Available from: 2024-09-13

Offered at: 95,000

Гуре: **Agricultura** 