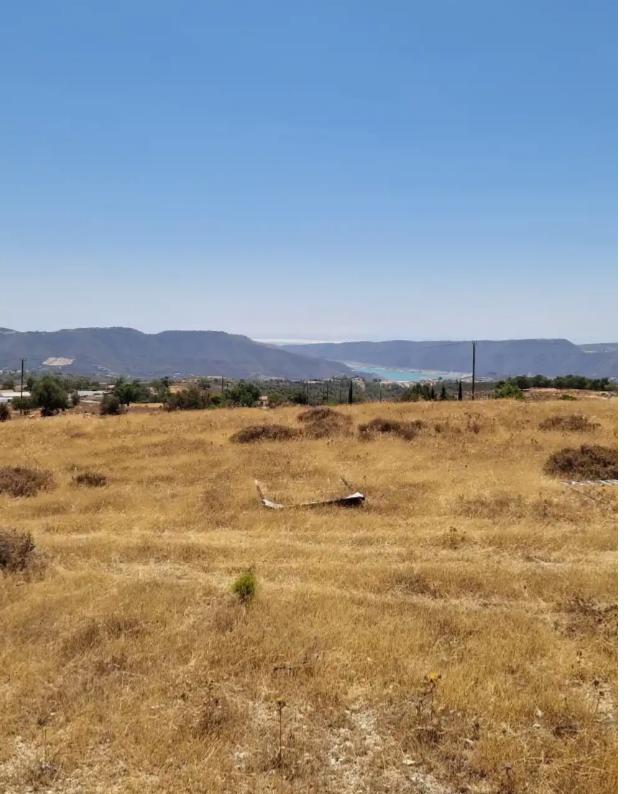

## Agricultural land 2174 m<sup>2</sup>

€95.000

Limassol, Lofou-4716, Cyprus

This ad is presented by listings admin, under supervision from ,

Licensed Real Estate Agent Reg no: 1234, Lic no: 603/E

**Offered at:** € 95,000