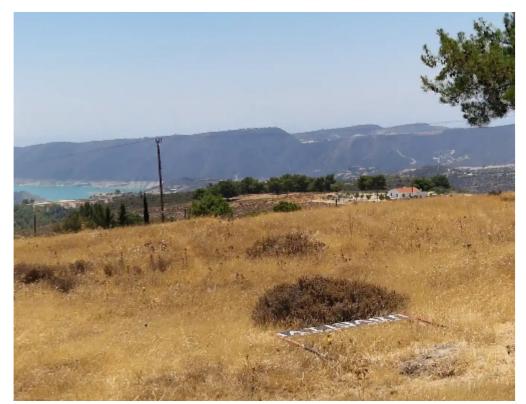

## Agricultural land 2174 m<sup>2</sup>

€95.000

Limassol, Lofou-4716, Cyprus

This ad is presented by listings admin, under supervision from ,

Licensed Real Estate Agent Reg no: 1234, Lic no: 603/E

**Offered at:** € 95,000