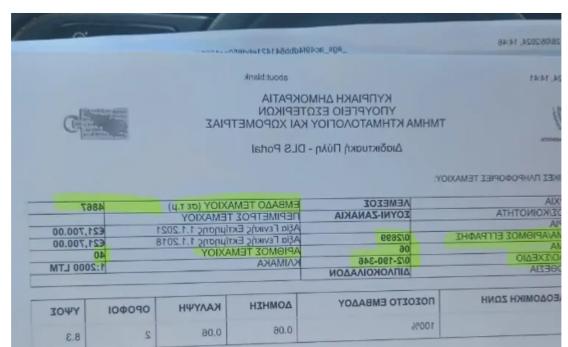

## Agricultural land 6000 m<sup>2</sup> €32.000

Limassol, Souni-4717, Cyprus

This ad is presented by listings admin, under supervision from ,

Licensed Real Estate Agent Reg no: 1234, Lic no: 603/E

**Offered at:** € 26,000

**Estate ID:** 61490

**Ref:** ba5430340

m² |
Total plot's-land's area: 6000 m²

Density: 6 %

Available from: 2024-09-13

Type: Agricultural

"""6000m2 land in souni"""...