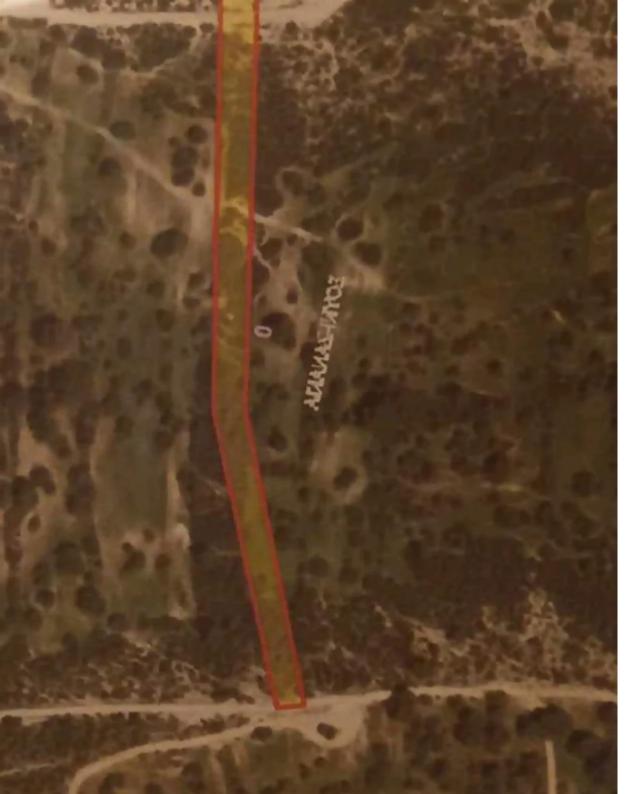

## Agricultural land 6000 m<sup>2</sup> €32.000

Limassol, Souni-4717, Cyprus

This ad is presented by listings admin, under supervision from ,

Licensed Real Estate Agent Reg no: 1234, Lic no: 603/E

**Offered at:** € 26,000

**Estate ID:** 61490

**Ref:** ba5430340

m² |
Total plot's-land's area: 6000 m²

Density: 6 %

Available from: 2024-09-13

Type: Agricultural

"""6000m2 land in souni"""...