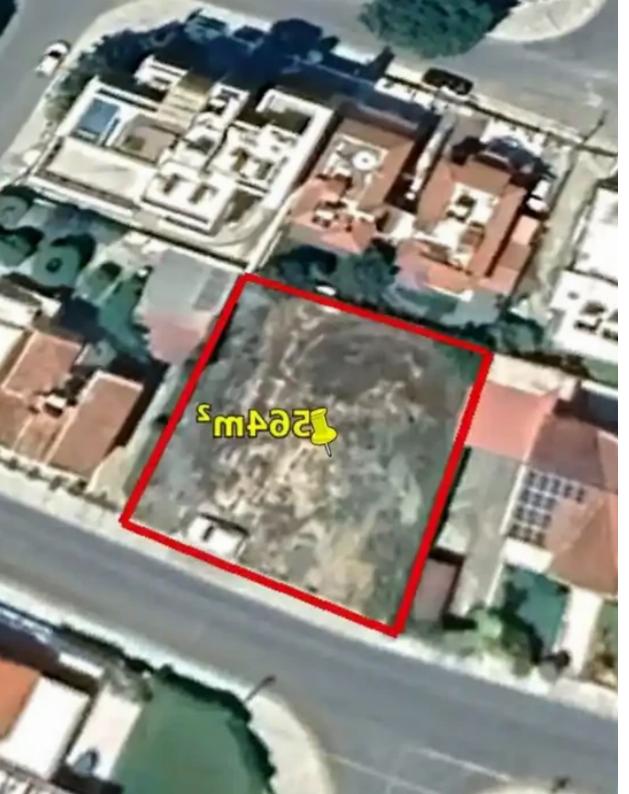

**Offered at:** € 990,000

**Estate ID:** 61491

**Ref:** ba5431130

Total plot's-land's area: 564 m²

Coverage: 45 %

Density: 80 %

Available from: 2024-09-13

Offered at: **990,00** 

Гуре: **Residential** 

"""\*\*RESIDENTIAL PLOT 564m² FOR SALE IN POTAMOS YERMASOGIAS, LIMASSOL\*\* - ? \*\*Prime Location:\*\* Situated in the prestigious Potamos Yermasogias area, below the well-known Kolonakiou Street, often referred to as the Papas area. - ? \*\*Proximity to Beach:\*\* Enjoy easy access to the beach while being close to all essential amenities. - ?? \*\*Vibrant Surroundings:\*\* Just a stone's throw from Kolonakiou Street, one of Limassol's most commercial and lively roads. - ? \*\*Plot Size:\*\* The plot covers an area of 564m² with a perfect square shape and a 23m facade. - ?? \*\*Building Potential:\*\* With an 80% building density, the plot is ideal for developing a block o...