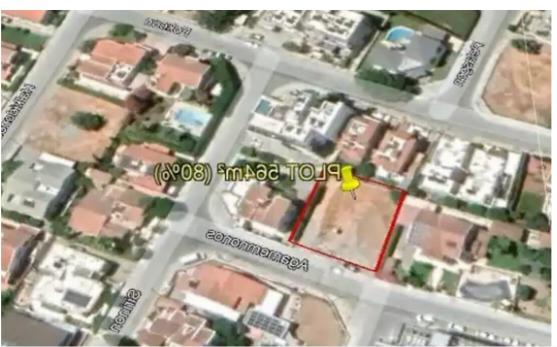

**Offered at:** € 990,000

**Estate ID:** 61491

**Ref:** ba5431130

Total plot's-land's area: 564 m²

Coverage: 45 %

Density: 80 %

Available from: 2024-09-13

Offered at: **990,00** 

Гуре: **Residential** 

"""\*\*RESIDENTIAL PLOT 564m² FOR SALE IN POTAMOS YERMASOGIAS, LIMASSOL\*\* - ? \*\*Prime Location:\*\* Situated in the prestigious Potamos Yermasogias area, below the well-known Kolonakiou Street, often referred to as the Papas area. - ? \*\*Proximity to Beach:\*\* Enjoy easy access to the beach while being close to all essential amenities. - ?? \*\*Vibrant Surroundings:\*\* Just a stone's throw from Kolonakiou Street, one of Limassol's most commercial and lively roads. - ? \*\*Plot Size:\*\* The plot covers an area of 564m² with a perfect square shape and a 23m facade. - ?? \*\*Building Potential:\*\* With an 80% building density, the plot is ideal for developing a block o...