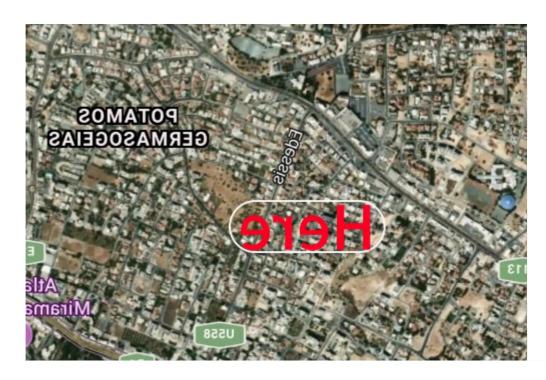

## Residential land 634 m<sup>2</sup> €990.000

Limassol, Dassoudi-Park-Papas-Potamos-Germasogeias-4040 , Cyprus

This ad is presented by listings admin, under supervision from , Licensed Real Estate Agent Reg no: 1234, Lic no: 603/E

## **Estate on map:**

Website: realty.com.cy/p/residential-land-634-m²-€990.000-

ba5431130

Email: info@rimatech.com.cy

**Phone:** +35795958898 // +35725714014

This ad is presented by listings admin, under supervision from,