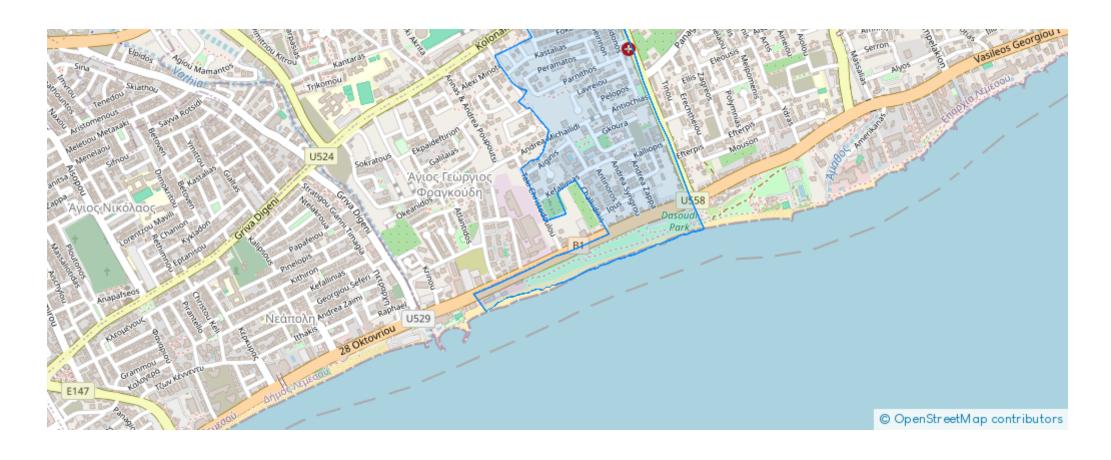

Гуре: **Residential** 

"""\*\*RESIDENTIAL PLOT 564m² FOR SALE IN POTAMOS YERMASOGIAS, LIMASSOL\*\* - ? \*\*Prime Location:\*\* Situated in the prestigious Potamos Yermasogias area, below the well-known Kolonakiou Street, often referred to as the Papas area. - ? \*\*Proximity to Beach:\*\* Enjoy easy access to the beach while being close to all essential amenities. - ?? \*\*Vibrant Surroundings:\*\* Just a stone's throw from Kolonakiou Street, one of Limassol's most commercial and lively roads. - ? \*\*Plot Size:\*\* The plot covers an area of 564m² with a perfect square shape and a 23m facade. - ?? \*\*Building Potential:\*\* With an 80% building density, the plot is ideal for developing a block o...

## **Estate on map:**

Website: realty.com.cy/p/residential-land-634-m²-€990.000-

ba5431130

Email: info@rimatech.com.cy

**Phone:** +35795958898 // +35725714014

This ad is presented by listings admin, under supervision from,